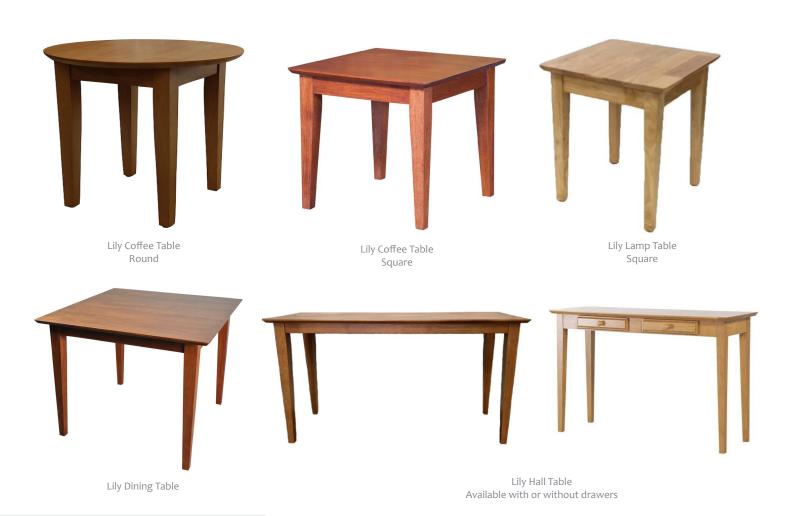

## Lily Series

The Lily table series is made of high quality hardwood timber this range is durable, lightweight and has a stylish classic design.

Perfectly suited across a diverse range of interior workspaces, breakout areas, as well as seating areas in the public, aged care, health care, hospital, and education sectors.

Limited stock available in Light Oak or Natural Stain.

## **Dimensions**

|                     | _              | * *     |
|---------------------|----------------|---------|
| Dining Table        | 1000 mm        | 1000 mm |
| Hall Table          | 1400 / 2000 mm | 480 mm  |
| Coffee Table Square | 600 mm         | 600 mm  |
| Coffee Table Round  | 500 Diameter   | -       |
| Lamp Table Square   | 450 mm         | 450 mm  |