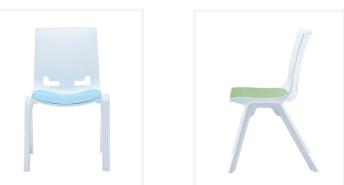

### Options

Shell available in White, Grey or Black.

PP Seat available in colours: Mango Orange, Sky Blue, Olive Green and Navy Blue.

Fabric or Vinyl Seat available in colours: Coffee, Black, Red or Yellow.

## Dimensions

 Height
 850 mm

 Width
 540 mm

 Depth
 560 mm

Seat Height Seat Width Seat Depth

450 mm 445 mm 410 mm