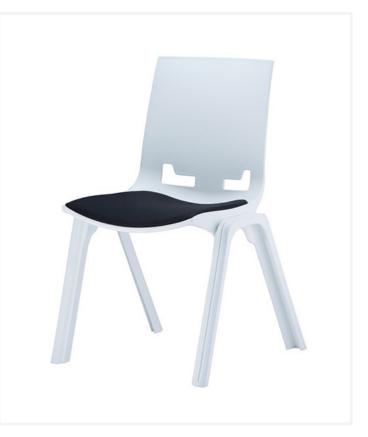

Injection moulded one piece shell made of polypropylene and glass fibre compounds (100% Recyclable).

Perfectly suited across a diverse range of interior workspaces in the commercial, aged care, health care, hospital and education sectors.

### Options

Shell available in White, Grey or Black.

PP Seat available in colours: Mango Orange, Sky Blue, Olive Green and Navy Blue.

Fabric or Vinyl Seat available in colours: Coffee, Black, Red or Yellow.