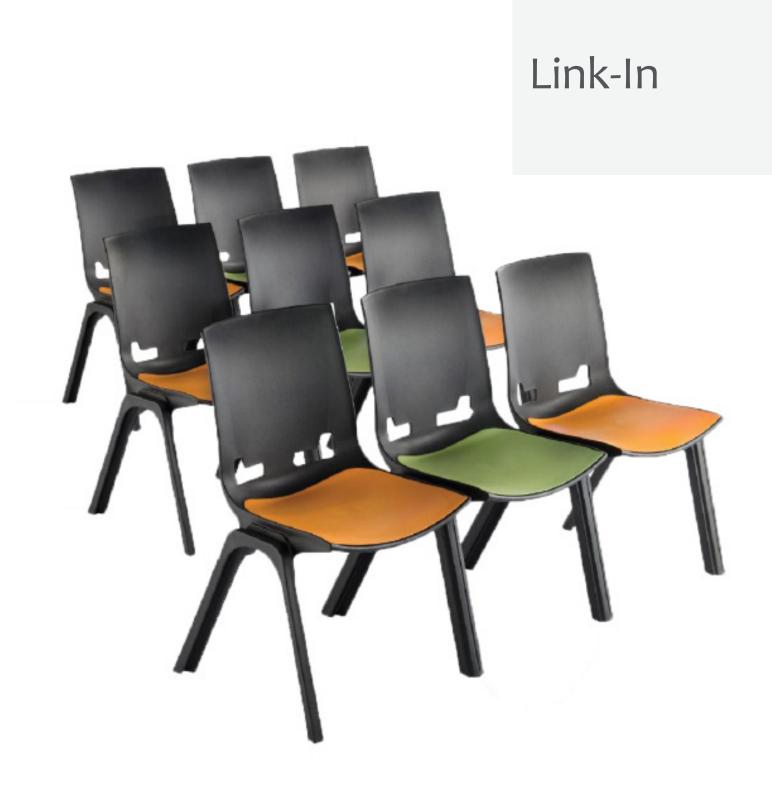

### Link - In

The Link-In chair is a multi-purpose chair that is specifically designed with a built-in leg profile structure that offers one solution for both linking and stacking requirements featuring an elegantly designed leg profile with interlocking link system.

Stacks vertically to 18 high.

Custom made trolley available, able to lift and carry a stack 10 chairs high.