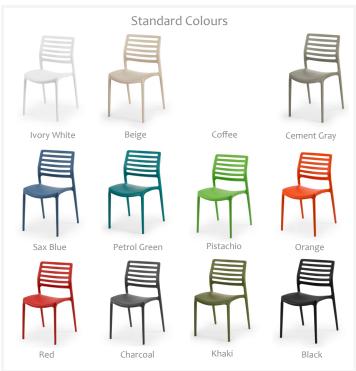

#### **Features**

Injection moulded one piece shell. Lightweight and extremely durable. Stackable to x 23 high.

x 12 Standard colours available: Ivory White, Beige, Coffee, Cement Gray, Sax Blue, Petrol Green, Pistachio, Orange, Red, Charcoal, Black and Khaki.

#### Features

Injection moulded one piece shell. Lightweight and extremely durable. Stackable to x 21 high.

x 12 Standard colours available: Ivory White, Beige, Coffee, Cement Gray, Sax Blue, Petrol Green, Pistachio, Orange, Red, Charcoal, Black and Khaki.