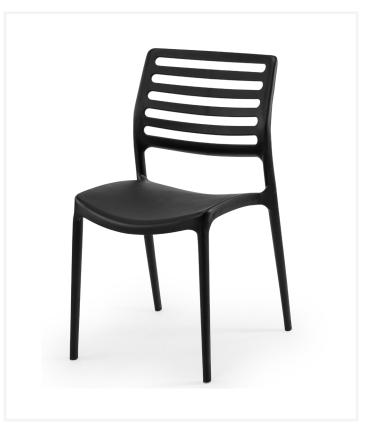

### Louise Side Chair

The Louise Side Chair is a versatile lightweight chair suitable for indoor and outdoor use.

Injection moulded one piece shell made of polypropylene and reinforced glass fibres making this chair easy to clean.

#### Features

Injection moulded one piece shell. Lightweight and extremely durable. Stackable to x 21 high.

x 12 Standard colours available: Ivory White, Beige, Coffee, Cement Gray, Sax Blue, Petrol Green, Pistachio, Orange, Red, Charcoal, Black and Khaki.

### Dimensions

| Height | 840 mm | Seat Height | 440 mm |
|--------|--------|-------------|--------|
| Width  | 495 mm | Seat Width  | 495 mm |
| Depth  | 520 mm | Seat Depth  | 520 mm |