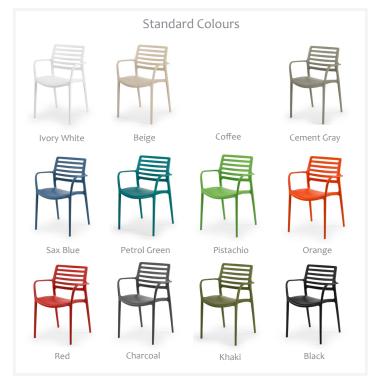

#### **Features**

Injection moulded one piece shell. Lightweight and extremely durable. Stackable to x 23 high.

x 12 Standard colours available: Ivory White, Beige, Coffee, Cement Gray, Sax Blue, Petrol Green, Pistachio, Orange, Red, Charcoal, Black and Khaki.

#### Features

Injection moulded one piece shell. Lightweight and extremely durable. Stackable to x 21 high.

x 12 Standard colours available: Ivory White, Beige, Coffee, Cement Gray, Sax Blue, Petrol Green, Pistachio, Orange, Red, Charcoal, Black and Khaki.