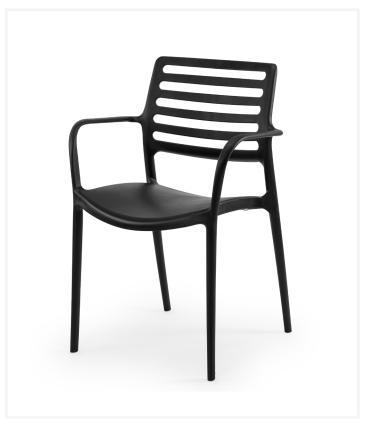

## Louise XL Armchair

The Louise XL Armchair is a versatile lightweight chair suitable for indoor and outdoor use.

Injection moulded one piece shell made of polypropylene and reinforced glass fibres making this chair easy to clean.

#### **Features**

Injection moulded one piece shell. Lightweight and extremely durable. Stackable to x 23 high.

x 12 Standard colours available: Ivory White, Beige, Coffee, Cement Gray, Sax Blue, Petrol Green, Pistachio, Orange, Red, Charcoal, Black and Khaki.

#### Dimensions

Height 840 mm Width 495 mm Depth 520 mm

Seat Height 440 mm Seat Width 495 mm Seat Depth 520 mm

Arm Height 680 mm

72 Erindale Rd, Balcatta WA 6021