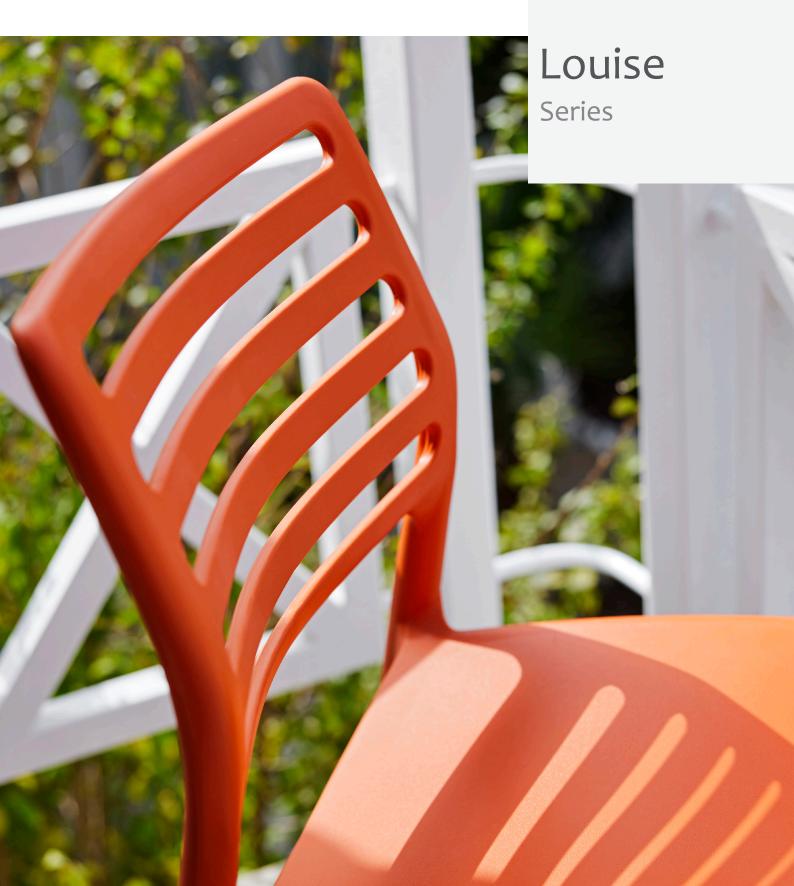

## Louise XL Armchair

The Louise XL Armchair is a versatile lightweight chair suitable for indoor and outdoor use.

Injection moulded one piece shell made of polypropylene and reinforced glass fibres making this chair easy to clean.

Perfectly suited across a diverse range of interior and exterior spaces in the commercial, aged care, retirement, health care, hospital and education sectors.