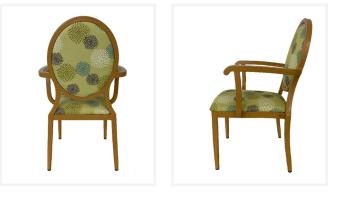

## Lucy

The Lucy chair armchair is part of an extensive range of aluminium framed chairs featuring a hooked arm and upholstered seat and back.

Perfectly suited across a diverse range of interior workspaces, breakout and seating areas in the public, aged care, health care, hospital and education sectors.

## Options

Aluminium frame with beech timber look baked melamine finish, also available powdercoated to specification.

Other finishes available upon request, Minimum order quantities may apply.

Upholstered to specification.

## Dimensions

 Height
 950 mm

 Width
 560 mm

 Depth
 500 mm

Seat Height Seat Width Seat Depth 460 mm 460 mm 450 mm Arm Height 670 mm

72 Erindale Rd, Balcatta WA 6021

(08) 9240 5924