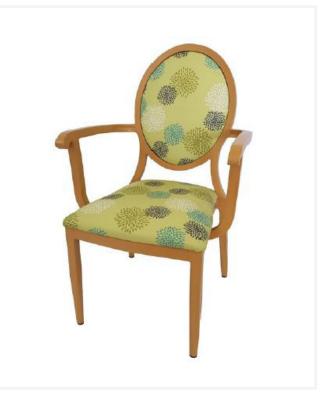

## Lucy

The Lucy chair armchair is part of an extensive range of aluminium framed chairs featuring a hooked arm and upholstered seat and back.

Perfectly suited across a diverse range of interior workspaces, breakout and seating areas in the public, aged care, health care, hospital and education sectors.

## Options

Aluminium frame with beech timber look baked melamine finish, also available powdercoated to specification.

Other finishes available upon request, Minimum order quantities may apply.

Upholstered to specification.

## Dimensions

 Height
 950 mm

 Width
 560 mm

 Depth
 500 mm

Seat Height Seat Width Seat Depth 460 mm 460 mm 450 mm Arm Height 670 mm

72 Erindale Rd, Balcatta WA 6021

(08) 9240 5924