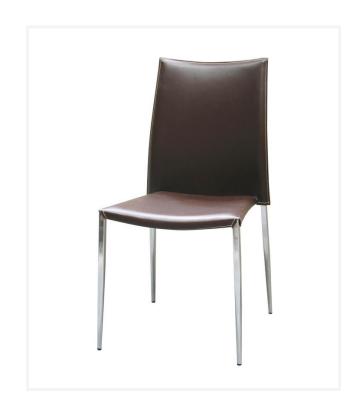

#### Matilda

The Matilda Series is a versatile seating range suited to cafe and restaurant environments. Featuring regenerated leather upholstered shell on a slim stackable chrome leg.

Perfectly suited across a diverse range of interior workspaces, breakout and seating areas in the public, aged care, health care, hospital and education sectors.

# **Options**

Model available in side chair or bar stool.

Variety of regenerated leather colours available, Minimum order quanities may apply.

## **Dimensions**

| Height | 880 mm | Seat Height | 440 mm       |
|--------|--------|-------------|--------------|
| Width  | 455 mm | Seat Width  | 370 - 455 mm |
| Depth  | 460 mm | Seat Depth  | 410 mm       |