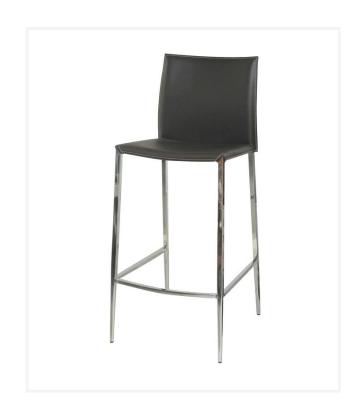

#### Matilda Barstool

The Matilda Series is a versatile seating range suited to cafe and restaurant environments. Featuring regenerated leather upholstered shell on a slim stackable chrome leg.

Perfectly suited across a diverse range of interior workspaces, breakout and seating areas in the public, aged care, health care, hospital and education sectors.

# Options

Model available in side chair or bar stool.

Variety of regenerated leather colours available, Minimum order quanities may apply.

## **Dimensions**

| Height | 1060 mm | Seat Height       | 750 mm       |
|--------|---------|-------------------|--------------|
| Width  | 455 mm  | <b>Seat Width</b> | 370 - 455 mm |
| Depth  | 460 mm  | <b>Seat Depth</b> | 410 mm       |