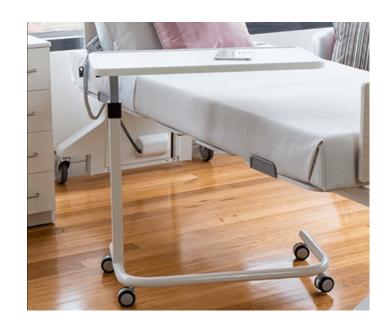

## Over Bed Table

Height adjustable overbed table featuring a water resistant contoured recessed vacuumed formed top, epoxy powdercoated base with safety lock handle, stable c base design, 50mm castor wheels and single handed lift assist.

Perfectly suited for bedrooms or sitting rooms in the aged care, health care and hospital sectors.

## **Features**

Contoured to allow easy access for users.

Australian made recessed vacuumed formed top, easy to clean and water resistant.

Stable 'C' base design suitable for over bed or chair.

Table can be raised without the use of the safety handle with single handed lift assist.