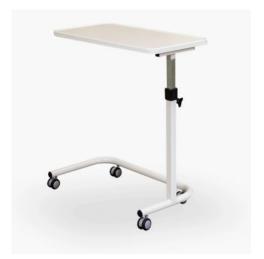

## Over Bed Table

Height adjustable overbed table featuring a water resistant contoured recessed vacuumed formed top, epoxy powdercoated base with safety lock handle, stable c base design, 50mm castor wheels and single handed lift assist.

## **Features**

Contoured to allow easy access for users.

Australian made recessed vacuumed formed top, easy to clean and water resistant.

Stable 'C' base design suitable for over bed or chair.

Table can be raised without the use of the safety handle with single handed lift assist.

## **Dimensions**

**Height** Adjustable Height

Width 800 mm Depth 400 mm