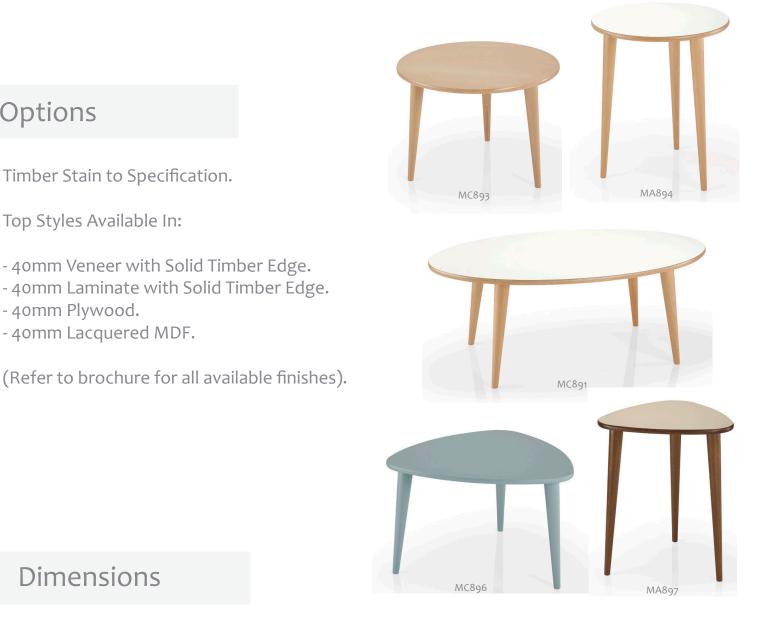

## **Pluma Series**

Options

Timber Stain to Specification.

- 40mm Veneer with Solid Timber Edge. - 40mm Laminate with Solid Timber Edge.

Top Styles Available In:

- 40mm Lacquered MDF.

- 40mm Plywood.

The Pluma table series is part of an extensive product range manufactured in Portugal.

## Dimensions

|       | Top Size                | Н      |
|-------|-------------------------|--------|
| MC893 | 600 mm Diam             | 400 mm |
| MA894 | 500 mm Diam             | 600 mm |
| MC891 | 1000 mm x 600 mm        | 400 mm |
| MA897 | 500 mm Rounded Triangle | 680 mm |
| MC896 | 600 mm Rounded Triangle | 600 mm |