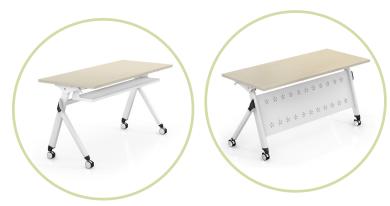

The easy flip operation and stacking capabilities allows for quick and compact storage.

25 mm MFC table top with matching ABS edge available in x 11 supplier standard colours or to specification.

Metal powdercoated base available in Black or White as standard. Other finishes available on request.

Featuring secure lock and tilt function, locking castor wheels and stacking ability.

Available with optional under desk storage shelf and metal modesty panel.