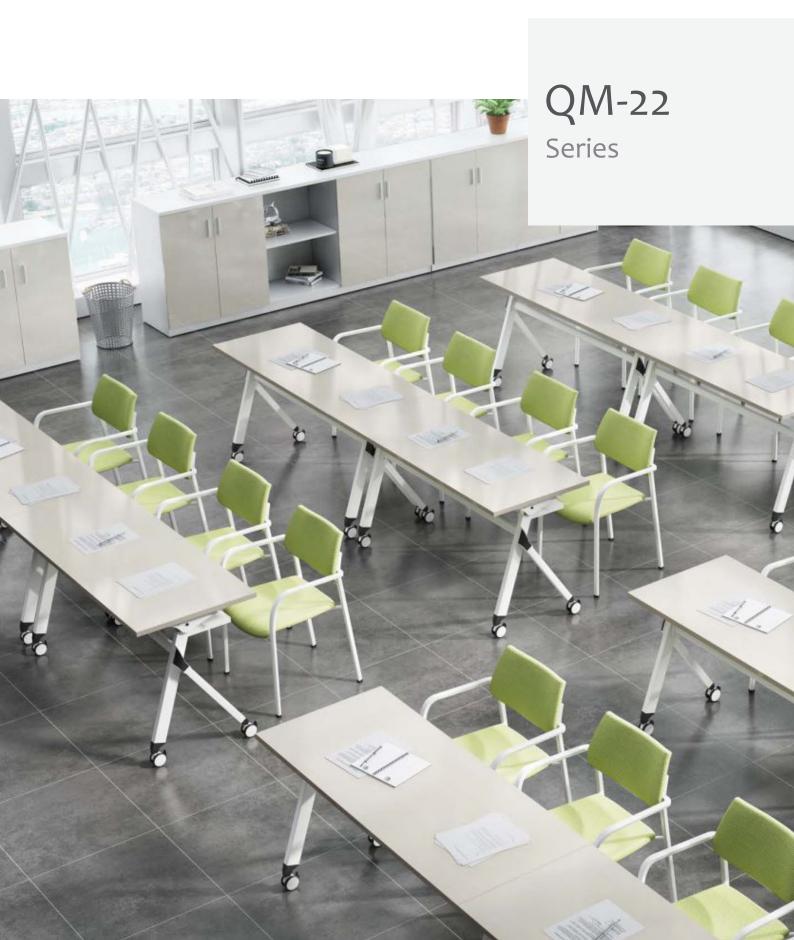

## QM22 Series

The QM22 Series is a multi-purpose mobile flip top table range suitable for a variety of applications.

Perfectly suited across a diverse range of commercial interiors including meeting rooms, conference rooms, educational spaces, office desking, activity and training spaces.

The easy flip operation and stacking capabilities allows for quick and compact storage.

25 mm MFC table top with matching ABS edge available in x 11 supplier standard colours or to specification.

Metal powdercoated base available in Black or White as standard. Other finishes available on request.

Featuring secure lock and tilt function, locking castor wheels and stacking ability.

Available with optional under desk storage shelf and metal modesty panel.