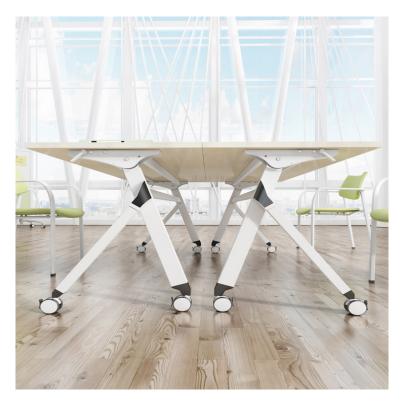

The easy flip operation and stacking capabilities allows for quick and compact storage.

25 mm MFC table top with matching ABS edge available in x 11 supplier standard colours or to specification.

Metal powdercoated base available in Black or White as standard. Other finishes available on request.

Featuring secure lock and tilt function, locking castor wheels and stacking ability.

Available with optional under desk storage shelf and metal modesty panel.