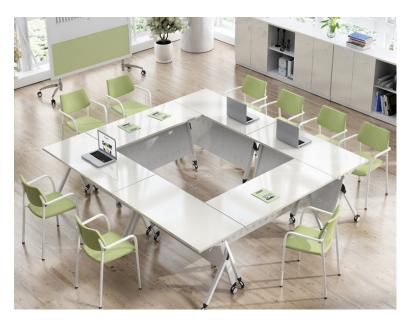

## QM22 Series

The QM22 Series is a multi-purpose mobile flip top table range suitable for a variety of applications.

Perfectly suited across a diverse range of commercial interiors including meeting rooms, conference rooms, educational spaces, office desking, activity and training spaces.

The easy flip operation and stacking capabilities allows for quick and compact storage.

25 mm MFC table top with matching ABS edge available in x 11 supplier standard colours or to specification.

Metal powdercoated base available in Black or White as standard. Other finishes available on request.

Featuring secure lock and tilt function, locking castor wheels and stacking ability.

Available with optional under desk storage shelf and metal modesty panel.