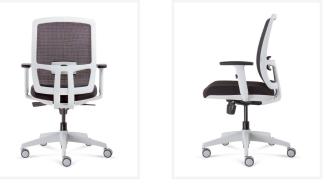

## Radiant

The Radiant executive mesh chair is a modern task chair featuring a synchro mechanism, adjustable arms, and a generous size upholstered seat with breathable mesh backrest.

Perfectly suited across a diverse range of interior work spaces in the commercial, aged care, health care, hospital and education sectors.

#### **Features**

Heavy duty black mesh backrest with lumbar support.

High density moulded foam seat.

Gas lift height adjustment.

Synchro locking mechanism with tension control. 3 lever action controlling seat height, seat tilt and back tilt.

Optional adjustable arms.

Stylish off-white alloy 5-star base on castors.

Weight rating up to 135 kg.

ANSI/BIFMA 5.1-2011 & Greenguard Gold

Certifications.

10 Year Commercial Warranty.