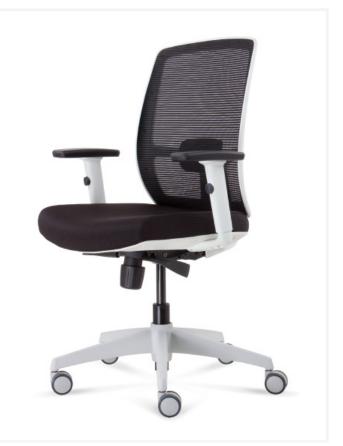

## Radiant

The Radiant executive mesh chair is a modern task chair featuring a synchro mechanism, adjustable arms, and a generous size upholstered seat with breathable mesh backrest.

Perfectly suited across a diverse range of interior work spaces in the commercial, aged care, health care, hospital and education sectors.

#### **Features**

Heavy duty black mesh backrest with lumbar support.

High density moulded foam seat.

Gas lift height adjustment.

Synchro locking mechanism with tension control. 3 lever action controlling seat height, seat tilt and back tilt.

Optional adjustable arms.

Stylish off-white alloy 5-star base on castors.

Weight rating up to 135 kg.

ANSI/BIFMA 5.1-2011 & Greenguard Gold

Certifications.

10 Year Commercial Warranty.