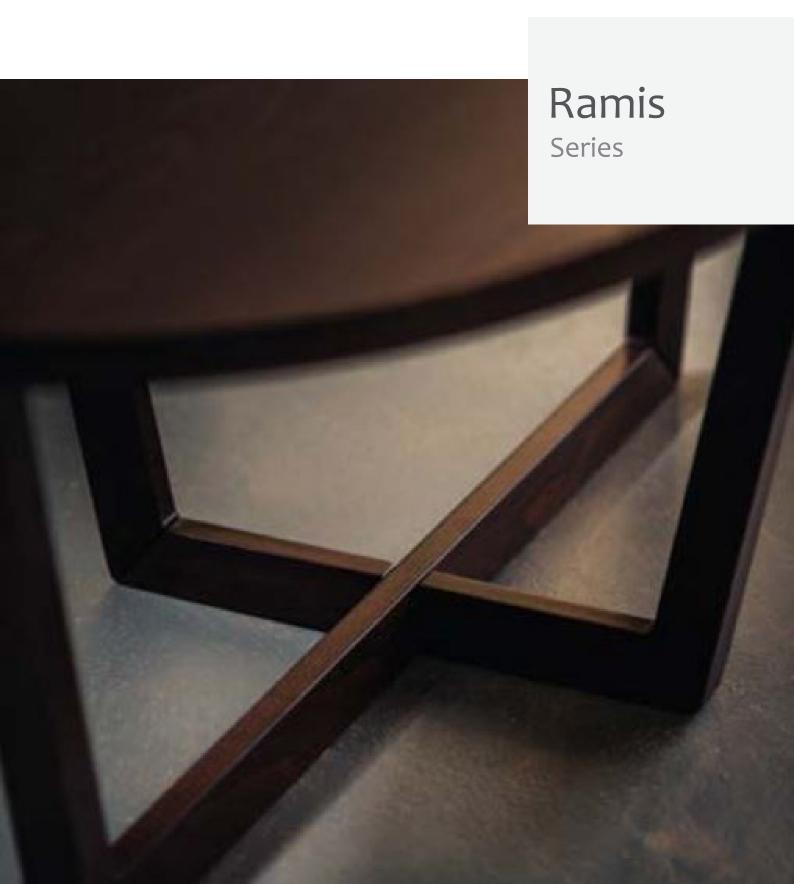

## Ramis Table Range

The Ramis Table range is part of an extensive product range manufactured in Portugal.

Made of high quality hardwood european timber this range is durable, lightweight and has a stylish cross base design.

Perfectly suited across a diverse range of interior workspaces, breakout areas, as well as seating areas in the aged care, health care, hospital, and education sectors.

**Features** 

European hardwood timber.