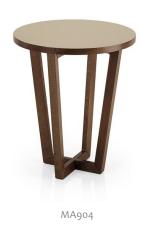

## **Dimensions**

|       | L           | W      | Н      |
|-------|-------------|--------|--------|
| MC900 | 600 mm Diam | -      | 400 mm |
| MC901 | 1000 mm     | 600 mm | 400 mm |
| MA904 | 500 mm Diam | -      | 600 mm |