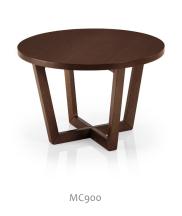

## **Dimensions**

|       | L           | W      | Н      |
|-------|-------------|--------|--------|
| MC900 | 600 mm Diam | -      | 400 mm |
| MC901 | 1000 mm     | 600 mm | 400 mm |
| MA904 | 500 mm Diam | -      | 600 mm |