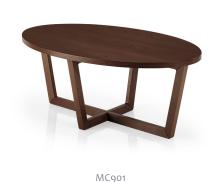

## **Dimensions**

|       | L           | W      | Н      |
|-------|-------------|--------|--------|
| MC900 | 600 mm Diam | -      | 400 mm |
| MC901 | 1000 mm     | 600 mm | 400 mm |
| MA904 | 500 mm Diam | -      | 600 mm |