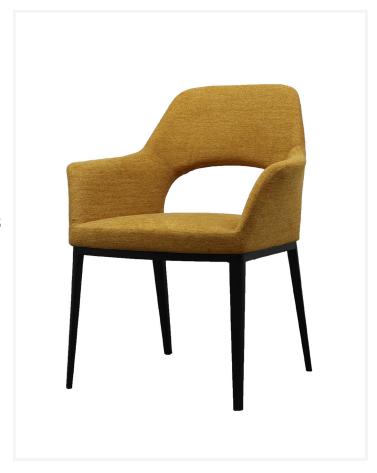

### Richmond

The Richmond is a modern and stylish tub chair featuring a moulded cold cured foam shell around an internal steel frame for extreme durability and comfort.

Perfectly suited across a diverse range of interior workspaces, breakout and seating areas in the public, aged care, health care, hospital and education sectors.

## **Dimensions**

Product Code: A188

Arm Height Height 800 mm Seat Height 460 mm 620 mm **Seat Width** Inside Arm 360 - 420 mm 420 - 480 mm Width 630 mm **Seat Depth** 490 mm Depth 490 mm