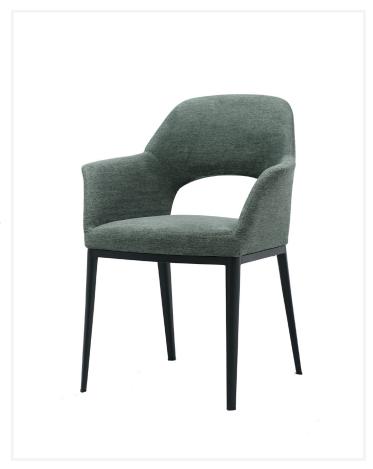

### Richmond

The Richmond is a modern and stylish tub chair featuring a moulded cold cured foam shell around an internal steel frame for extreme durability and comfort.

Perfectly suited across a diverse range of interior workspaces, breakout and seating areas in the public, aged care, health care, hospital and education sectors.

## **Dimensions**

Product Code: A188

Arm Height Height 800 mm Seat Height 460 mm 620 mm **Seat Width** Inside Arm 360 - 420 mm 420 - 480 mm Width 630 mm **Seat Depth** 490 mm Depth 490 mm