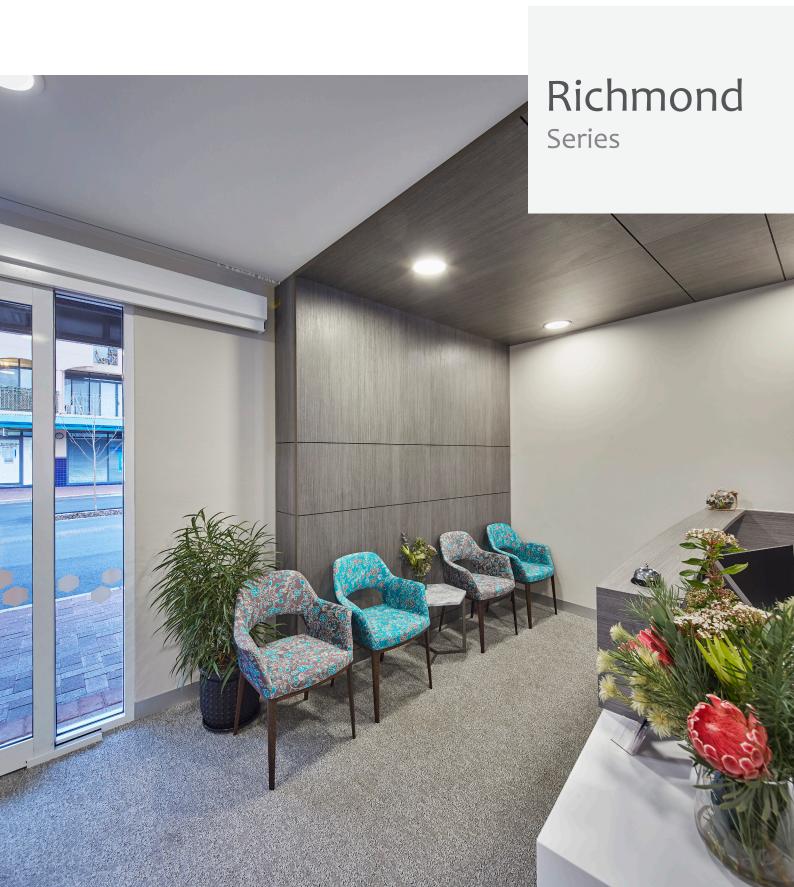

### Richmond

The Richmond is a modern and stylish tub chair featuring a moulded cold cured foam shell around an internal steel frame for extreme durability and comfort.

Perfectly suited across a diverse range of interior workspaces, breakout and seating areas in the public, aged care, health care, hospital and education sectors.

### Richmond XL

The Richmond XL is a modern and stylish tub chair featuring a slightly wider moulded cold cured foam shell around an internal steel frame for extreme durability and comfort.

Perfectly suited across a diverse range of interior workspaces, breakout and seating areas in the public, aged care, health care, hospital and education sectors.