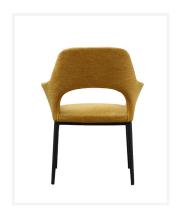

### Richmond

The Richmond is a modern and stylish tub chair featuring a moulded cold cured foam shell around an internal steel frame for extreme durability and comfort.

Perfectly suited across a diverse range of interior workspaces, breakout and seating areas in the public, aged care, health care, hospital and education sectors.

## **Dimensions**

Product Code: A188

Arm Height Height 800 mm Seat Height 460 mm 620 mm **Seat Width** Inside Arm 360 - 420 mm 420 - 480 mm Width 630 mm **Seat Depth** 490 mm Depth 490 mm