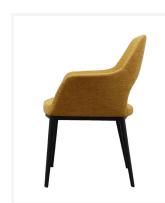

### Richmond

The Richmond is a modern and stylish tub chair featuring a moulded cold cured foam shell around an internal steel frame for extreme durability and comfort.

Perfectly suited across a diverse range of interior workspaces, breakout and seating areas in the public, aged care, health care, hospital and education sectors.

## **Dimensions**

Product Code: A188

Arm Height Height 800 mm Seat Height 460 mm 620 mm **Seat Width** Inside Arm 360 - 420 mm 420 - 480 mm Width 630 mm **Seat Depth** 490 mm Depth 490 mm