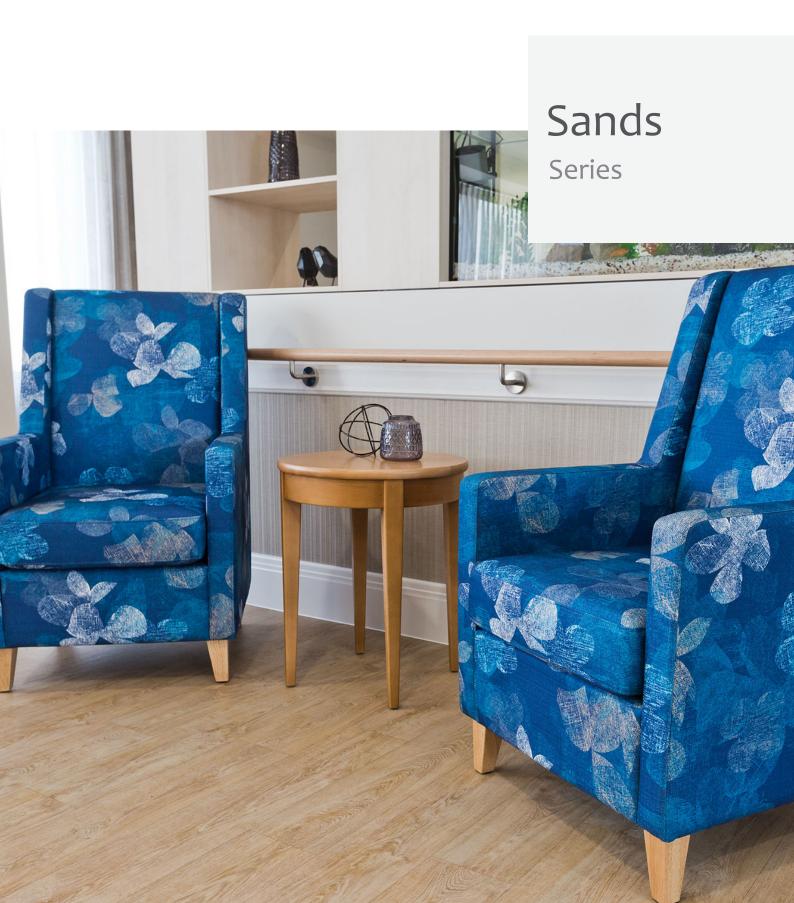

#### Sands

The Sands series is a collection of modern upholstered chairs featuring a removable seat cushion, elegant tapered timber legs with non-marking floor glides and cushion securing clips.

Perfectly suited across a diverse range of interior workspaces, breakout and seating areas in the public, aged care, health care, hospital and education sectors.

## **Options**

Upholstered and stained to specification.

Wing can be added for extra comfort.

Available as a medium or high back.