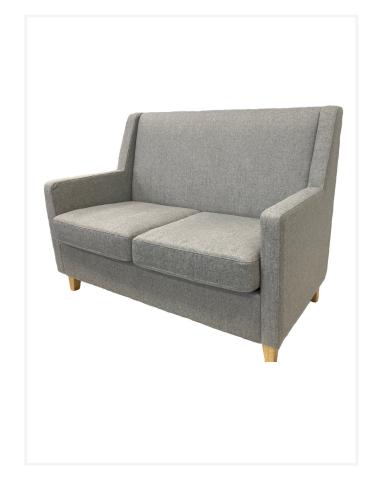

#### Sands Sofa

The Sands series is a collection of modern upholstered chairs featuring a removable seat cushion, elegant tapered timber legs with non-marking floor glides and cushion securing clips.

Perfectly suited across a diverse range of interior workspaces, breakout and seating areas in the public, aged care, health care, hospital and education sectors.

# **Options**

Upholstered and stained to specification.

Wing can be added for extra comfort.

Available as 2 seater, 2.5 seater and 3 seater.

### **Dimensions**

 Height
 1060 mm

 Width
 1280/1580/1880 mm

 Depth
 750 mm

Seat Height Seat Width Seat Depth 490 mm 1100/1400/1700 mm 530 mm **Arm Height** 650 mm