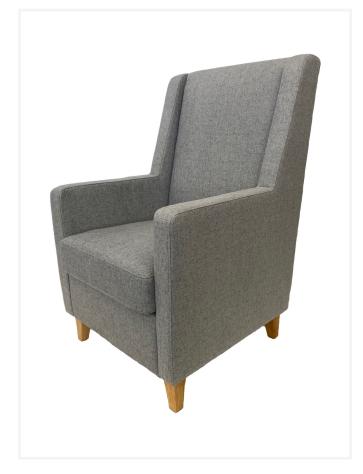

#### Sands

The Sands series is a collection of modern upholstered chairs featuring a removable seat cushion, elegant tapered timber legs with non-marking floor glides and cushion securing clips.

Perfectly suited across a diverse range of interior workspaces, breakout and seating areas in the public, aged care, health care, hospital and education sectors.

## **Options**

Upholstered and stained to specification.

Wing can be added for extra comfort.

Available as a medium or high back.

## Dimensions

Height980 or 1060 mmSeat Height490 mmArm Height650 mmWidth680 mmSeat Width500 mmDepth750 mmSeat Depth530 mm