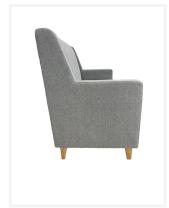

#### Sands Sofa

The Sands series is a collection of modern upholstered chairs featuring a removable seat cushion, elegant tapered timber legs with non-marking floor glides and cushion securing clips.

Perfectly suited across a diverse range of interior workspaces, breakout and seating areas in the public, aged care, health care, hospital and education sectors.

# **Options**

Upholstered and stained to specification.

Wing can be added for extra comfort.

Available as 2 seater, 2.5 seater and 3 seater.

### **Dimensions**

 Height
 1060 mm

 Width
 1280/1580/1880 mm

 Depth
 750 mm

Seat Height Seat Width Seat Depth 490 mm 1100/1400/1700 mm 530 mm **Arm Height** 650 mm