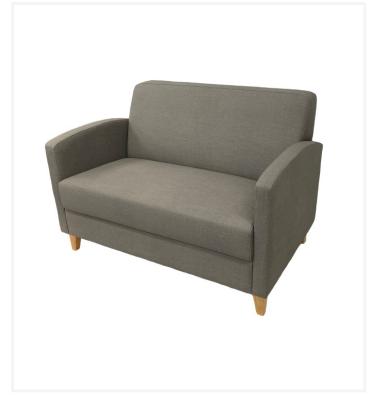

# Sapphire Sofa

The Sapphire series is modern and slimline featuring fixed back and seat cushion for easy cleaning.

Perfectly suited across a diverse range of interior workspaces, breakout and seating areas in the public, aged care, health care, hospital and education sectors.

#### **Features**

Tapered timber legs, stained to specification.

Upholstered to specification.

Stylish thin arm.

Model available as 2 seater, 2.5 seater and 3 seater models.

Available with closed base, suitable for mental health and healthcare environments.

#### **Dimensions**

**Height** 890 mm **Width** 1270 /1570/1880 mm

Depth 840 mm

Seat Height Seat Width Seat Depth

460 mm 1100/1375/1650 mm

540 mm

**Arm Height** 570 mm