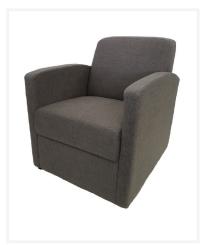

### Sapphire

The Sapphire series is modern and slimline featuring fixed back and seat cushion for easy cleaning.

Perfectly suited across a diverse range of interior workspaces, breakout and seating areas in the public, aged care, health care, hospital and education sectors.

## **Options**

Tapered timber legs, stained to specification.

Upholstered to specification.

Stylish thin arm.

Available with closed base, suitable for mental health and healthcare environments.

### **Dimensions**

Height890 mmWidth730 mmDepth840 mm

Seat Height 460 mm Seat Width 550 mm Seat Depth 540 mm

**Arm Height** 570 mm