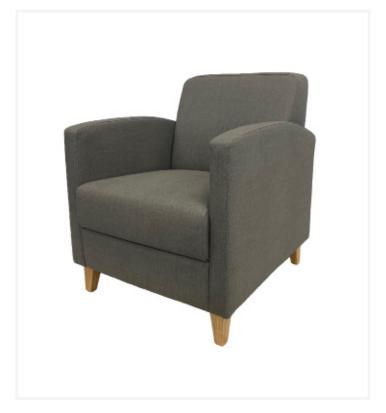

### Sapphire

The Sapphire series is modern and slimline featuring fixed back and seat cushion for easy cleaning.

Perfectly suited across a diverse range of interior workspaces, breakout and seating areas in the public, aged care, health care, hospital and education sectors.

## **Options**

Tapered timber legs, stained to specification.

Upholstered to specification.

Stylish thin arm.

Available with closed base, suitable for mental health and healthcare environments.

### **Dimensions**

Height890 mmWidth730 mmDepth840 mm

Seat Height 460 mm Seat Width 550 mm Seat Depth 540 mm

**Arm Height** 570 mm