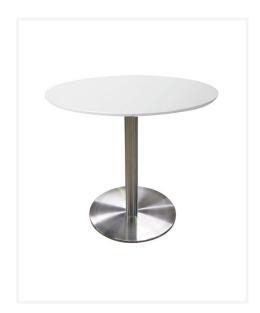

#### **Sharon Table**

The Sharon table is extremely durable with a solid steel cast base and adjustable feet.

Perfectly suited across a diverse range of interior workspaces, breakout areas, as well as seating areas in the public, aged care, health care, hospital, and education sectors.

## Options

Top size and finish to specification.

Top available in laminate, melamine, compact laminate, isotop and solid timber.

Frame finish to specification.

Available in round and square.

### **Dimensions**

Base size to suit size of top and ensure stability. Standard sizes are 450 mm and 550 mm Diameter. Standard height is 720mm plus top thickness.