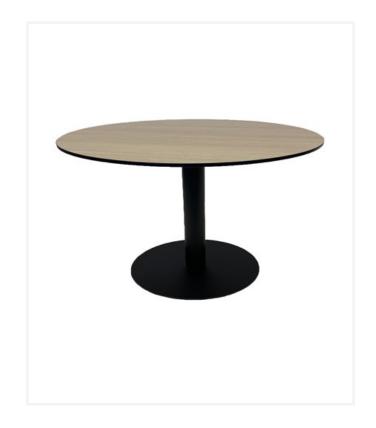

### Sharon Coffee Table

The Sharon coffee table is extremely durable with a solid steel cast base and adjustable feet.

Perfectly suited across a diverse range of interior workspaces, breakout areas, as well as seating areas in the public, aged care, health care, hospital, and education sectors.

## **Options**

Tops available in laminate, melamine, compact laminate, isotop and solid timber.

Frame finish to specification.

Available in round and square.

#### **Dimensions**

Top sizes available in 600 mm, 800 mm, 900 mm and 1000 mm Diameters. Standard coffee table height of 450 mm, other sizes available on request. Standard base sizes are 450 mm and 550 mm Diameters (dependent on top size).