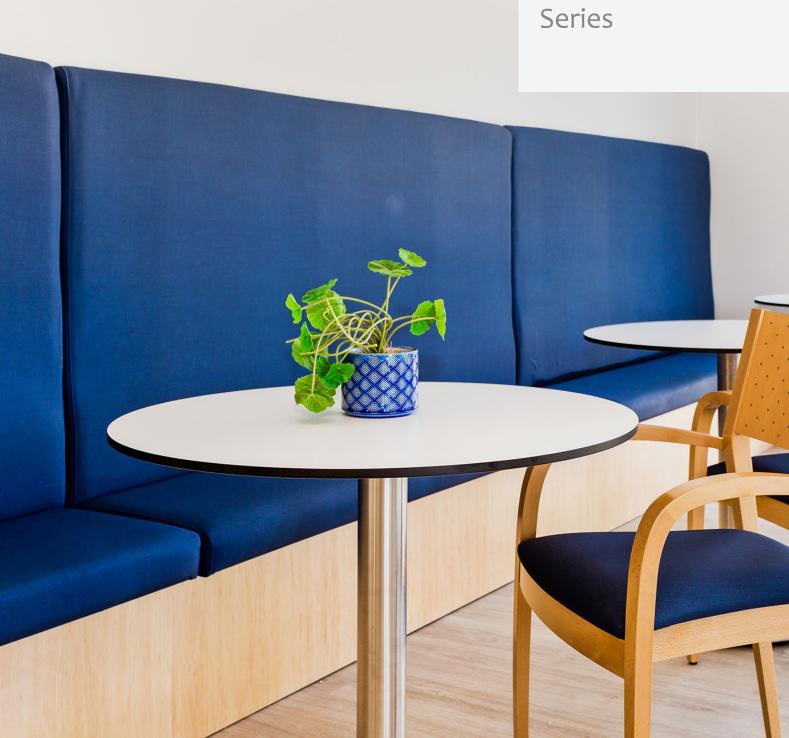

#### **Sharon Table**

The Sharon table is extremely durable with a solid steel cast base and adjustable feet.

Perfectly suited across a diverse range of interior workspaces, breakout areas, as well as seating areas in the public, aged care, health care, hospital, and education sectors.

### Sharon Coffee Table

The Sharon coffee table is extremely durable with a solid steel cast base and adjustable feet.

Perfectly suited across a diverse range of interior workspaces, breakout areas, as well as seating areas in the public, aged care, health care, hospital, and education sectors.