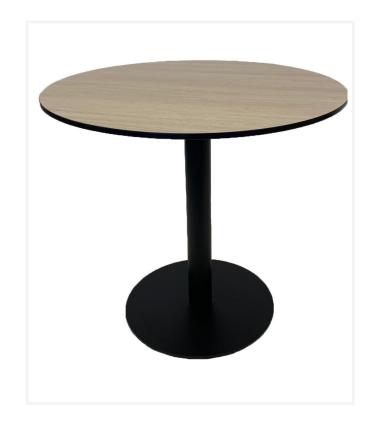

#### **Sharon Table**

The Sharon table is extremely durable with a solid steel cast base and adjustable feet.

Perfectly suited across a diverse range of interior workspaces, breakout areas, as well as seating areas in the public, aged care, health care, hospital, and education sectors.

## Options

Top size and finish to specification.

Top available in laminate, melamine, compact laminate, isotop and solid timber.

Frame finish to specification.

Available in round and square.

### **Dimensions**

Base size to suit size of top and ensure stability. Standard sizes are 450 mm and 550 mm Diameter. Standard height is 720mm plus top thickness.