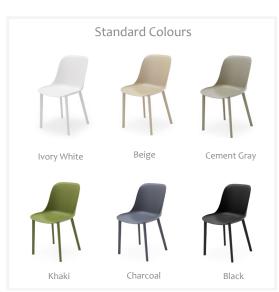

x 6 standard colours available:

Ivory White, Beige, Cement Gray, Khaki, Charcoal and Black.