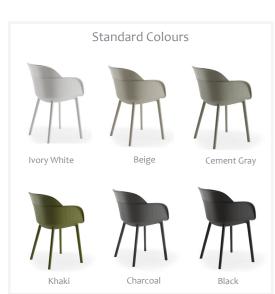

x 6 standard colours available:

Ivory White, Beige, Cement Gray, Khaki, Charcoal and Black.