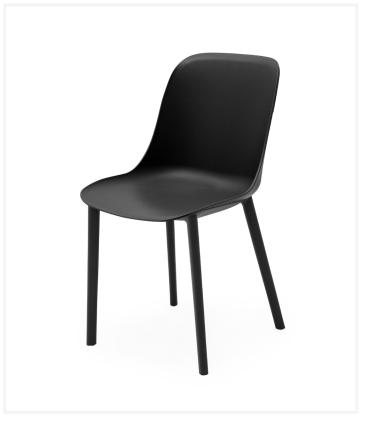

# Shell Side Chair

The Shell Side Chair is a versatile lightweight chair suitable for indoor and outdoor use, featuring a decorative design in collaboration with Kunter Şekercioğlu inspired by the seashell and how it is protected from outdoor conditions.

Injection moulded one piece shell and frame made of polypropylene and reinforced glass fibres making this chair extremely durable and easy to clean.

Perfectly suited across a diverse range of interior and exterior spaces within the commercial, aged care, retirement, health care, hospital, and education sectors.

# **Features**

Injection moulded PP one piece shell and frame. Lightweight and extremely durable.

Decorative back design.

High quality assembly.

Several other leg styles and full upholstery available, however MOQ's and additional charges may apply.