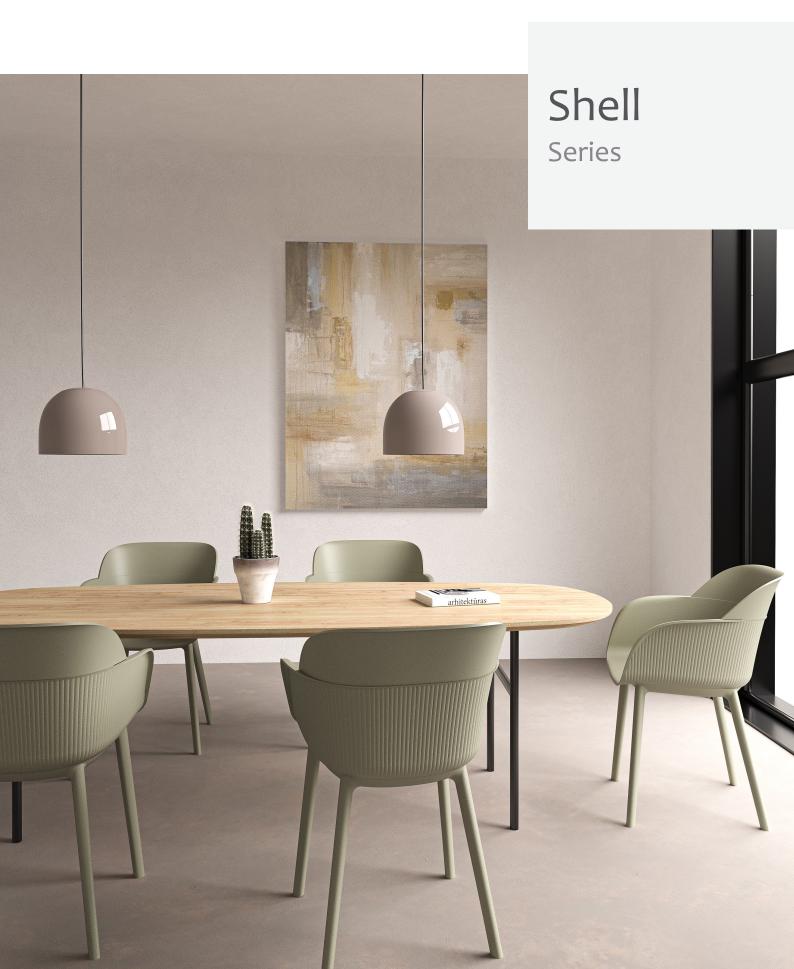

# Shell Armchair

The Shell Armchair is a versatile lightweight chair suitable for indoor and outdoor use, featuring a decorative design in collaboration with Kunter Şekercioğlu inspired by the seashell and how it is protected from outdoor conditions.

Injection moulded one piece shell and frame made of polypropylene and reinforced glass fibres making this chair extremely durable and easy to clean.

Perfectly suited across a diverse range of interior and exterior spaces within the commercial, aged care, retirement, health care, hospital, and education sectors.

# **Features**

Injection moulded PP one piece shell and frame. Lightweight and extremely durable.

Decorative back design.

High quality assembly.

Several other leg styles and full upholstery available, however MOQ's and additional charges may apply.