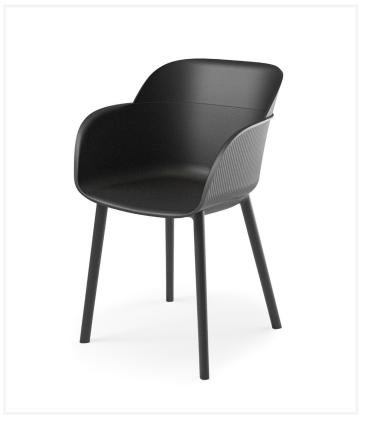

# Shell Armchair

The Shell Armchair is a versatile lightweight chair suitable for indoor and outdoor use, featuring a decorative design in collaboration with Kunter Şekercioğlu inspired by the seashell and how it is protected from outdoor conditions.

Injection moulded one piece shell and frame made of polypropylene and reinforced glass fibres making this chair extremely durable and easy to clean.

Perfectly suited across a diverse range of interior and exterior spaces within the commercial, aged care, retirement, health care, hospital, and education sectors.

# **Features**

Injection moulded PP one piece shell and frame. Lightweight and extremely durable.

Decorative back design.

High quality assembly.

Several other leg styles and full upholstery available, however MOQ's and additional charges may apply.