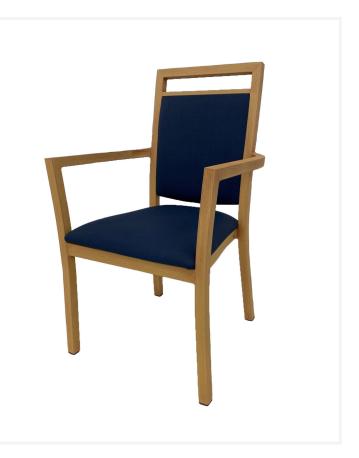

## Sofia Series

The Sofia Series is extremely durable yet lightweight, featuring an aluminium frame available in powdercoat or baked melamine wood look finish.

Perfectly suited across a diverse range of interior work spaces, breakout and seating areas in the public, aged care, health care, hospital and education sectors.

#### Features

Stackable for ease of storage.

Back handle for easy movability.

Upholstered to specification.

Available as Armchair or Sidechair.

Standard frame finish as Light Beech. Other finishes available upon request, Minimum order quantities and additional charges may apply.

### Dimensions

Height Width Depth 910 mm 550 mm 580 mm

Seat Height Seat Width Seat Depth

470 mm 360 - 450 mm 420 mm Arm Height

650 mm

72 Erindale Rd, Balcatta WA 6021