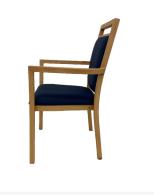

## Sofia Series

The Sofia Series is extremely durable yet lightweight, featuring an aluminium frame available in powdercoat or baked melamine wood look finish.

Perfectly suited across a diverse range of interior work spaces, breakout and seating areas in the public, aged care, health care, hospital and education sectors.

#### Features

Stackable for ease of storage.

Back handle for easy movability.

Upholstered to specification.

Available as Armchair or Sidechair.

Standard frame finish as Light Beech. Other finishes available upon request, Minimum order quantities and additional charges may apply.