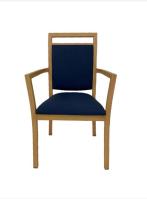

## Sofia Series

The Sofia Series is extremely durable yet lightweight, featuring an aluminium frame available in powdercoat or baked melamine wood look finish.

Perfectly suited across a diverse range of interior work spaces, breakout and seating areas in the public, aged care, health care, hospital and education sectors.

#### Features

Stackable for ease of storage.

Back handle for easy movability.

Upholstered to specification.

Available as Armchair or Sidechair.

Standard frame finish as Light Beech. Other finishes available upon request, Minimum order quantities and additional charges may apply.