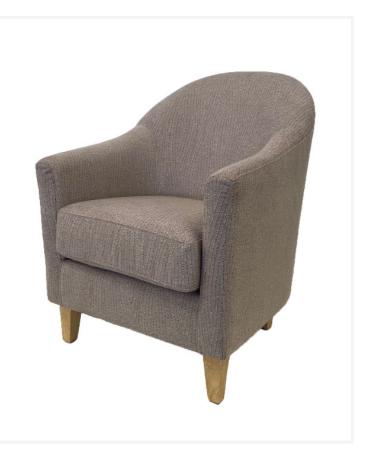

### Southampton

The Southampton is a petite single lounge featuring a rounded back design, the option of fixed or loose seat, piping detail and tapered timber legs.

Perfectly suited across a diverse range of interior workspaces, breakout and seating areas in the public, aged care, health care, hospital and education sectors.

## Options

Available with fixed or loose seat cushion.

Stained and upholstered to specification.

Optional piping detail.

#### Dimensions

| Height | 920 mm | Seat Height |
|--------|--------|-------------|
| Width  | 680 mm | Seat Width  |
| Depth  | 750 mm | Seat Depth  |

470 mm 490 mm 530 mm Arm Height

620 - 690 mm

72 Erindale Rd, Balcatta WA 6021