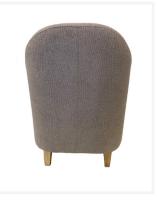

### Southampton

The Southampton is a petite single lounge featuring a rounded back design, the option of fixed or loose seat, piping detail and tapered timber legs.

Perfectly suited across a diverse range of interior workspaces, breakout and seating areas in the public, aged care, health care, hospital and education sectors.

## Options

Available with fixed or loose seat cushion.

Stained and upholstered to specification.

Optional piping detail.

#### Dimensions

| Height | 920 mm | Seat Height |
|--------|--------|-------------|
| Width  | 680 mm | Seat Width  |
| Depth  | 750 mm | Seat Depth  |

470 mm 490 mm 530 mm Arm Height

620 - 690 mm

72 Erindale Rd, Balcatta WA 6021