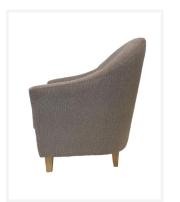

### Southampton

The Southampton is a petite single lounge featuring a rounded back design, the option of fixed or loose seat, piping detail and tapered timber legs.

Perfectly suited across a diverse range of interior workspaces, breakout and seating areas in the public, aged care, health care, hospital and education sectors.

## Options

Available with fixed or loose seat cushion.

Stained and upholstered to specification.

Optional piping detail.

#### Dimensions

| Height | 920 mm | Seat Height |
|--------|--------|-------------|
| Width  | 680 mm | Seat Width  |
| Depth  | 750 mm | Seat Depth  |

470 mm 490 mm 530 mm Arm Height

620 - 690 mm

72 Erindale Rd, Balcatta WA 6021