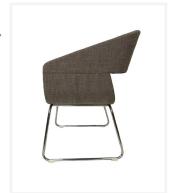

## Space

The Space tub chair is a modern and stylish chair, featuring a moulded cold cured foam shell around an internal steel frame for extreme durability and comfort.

Perfectly suited across a diverse range of interior workspaces, breakout and seating areas in the public, aged care, health care, hospital and education sectors.

## **Options**

Available with a chrome 4 leg or sled steel frame.

Optional with padded seat pad.

Upholstered to specification.