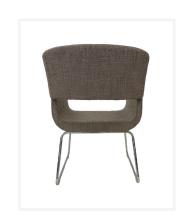

## Space

The Space tub chair is a modern and stylish chair, featuring a moulded cold cured foam shell around an internal steel frame for extreme durability and comfort.

Perfectly suited across a diverse range of interior workspaces, breakout and seating areas in the public, aged care, health care, hospital and education sectors.

## **Options**

Available with a chrome 4 leg or sled steel frame.

Optional with padded seat pad.

Upholstered to specification.