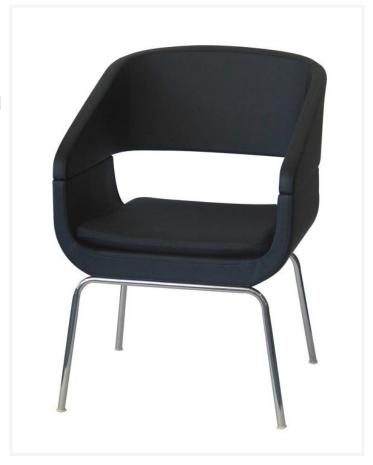

## Space

The Space tub chair is a modern and stylish chair, featuring a moulded cold cured foam shell around an internal steel frame for extreme durability and comfort.

Perfectly suited across a diverse range of interior workspaces, breakout and seating areas in the public, aged care, health care, hospital and education sectors.

## **Options**

Available with a chrome 4 leg or sled steel frame.

Optional with padded seat pad.

Upholstered to specification.

## **Dimensions**

Height 850 mm Arm Height 670 - 820 mm **Seat Height** 440 mm Width 585 mm **Seat Width** 510 mm Depth 690 mm **Seat Depth** 

440 - 590 mm