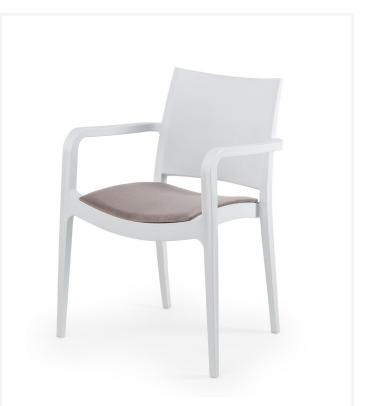

# Specto XL Armchair

The Specto XL Armchair is a versatile lightweight chair suitable for indoor and outdoor use.

Injection moulded one piece shell made of polypropylene and reinforced glass fibres making this chair easy to clean.

Seat pad available on request (Pictured). Available in suppliers stock fabrics or upholstered to specification.

## Dimensions

 Height
 800 mm

 Width
 620 mm

 Depth
 540 mm

Seat Height450Seat Width380Seat Depth440

450 mm 380 - 420mm 440 mm

Arm Height 655 mm