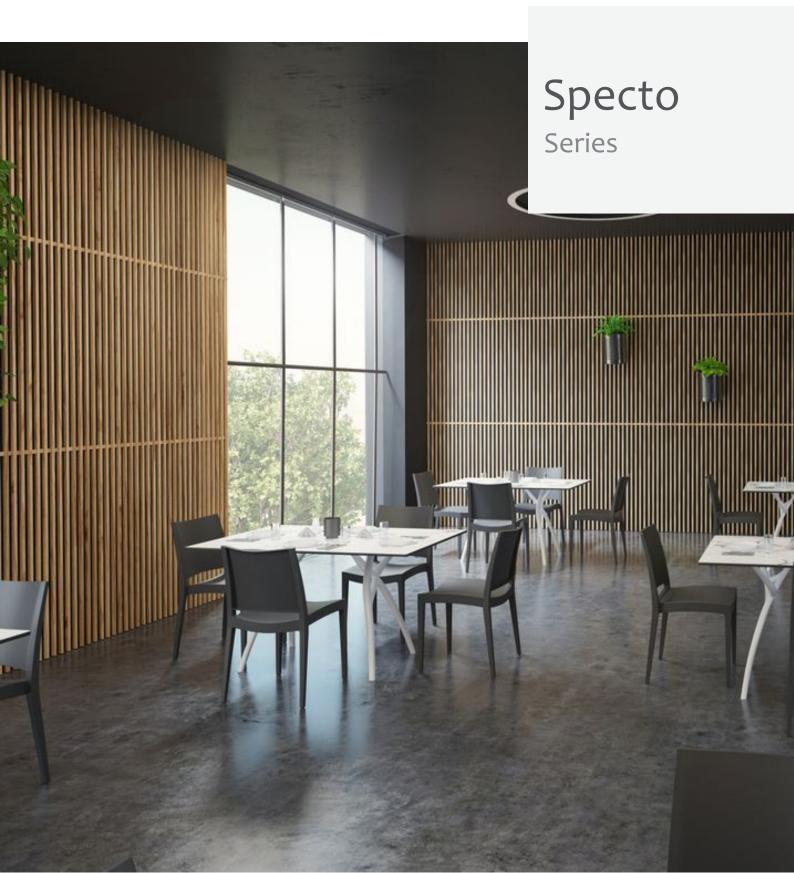

# Specto XL Armchair

The Specto XL Armchair is a versatile lightweight chair suitable for indoor and outdoor use.

Injection moulded one piece shell made of polypropylene and reinforced glass fibres making this chair easy to clean.

Perfectly suited across a diverse range of interior and exteriors spaces in the commercial, aged care, retirement, health care, hospital and education sectors.