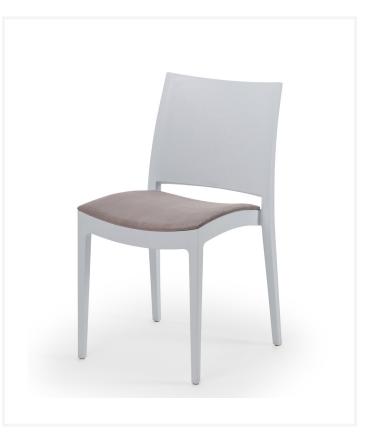

# Specto Side Chair

The Specto Side Chair is a versatile lightweight chair suitable for indoor and outdoor use.

Injection moulded one piece shell made of polypropylene and reinforced glass fibres making this chair easy to clean.

Seat pad available on request (Pictured). Available in suppliers stock fabrics or upholstered to specification.

## Dimensions

| Height | 800 mm |
|--------|--------|
| Width  | 620 mm |
| Depth  | 540 mm |

Seat Height Seat Width Seat Depth 450 mm 380 - 420mm 440 mm