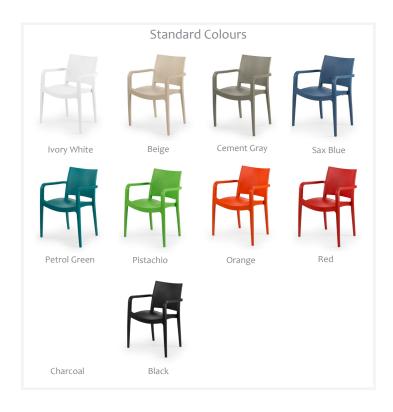

## Features

Injection moulded one piece shell. Lightweight and extremely durable. Stackable to x 22 - 25 high.

x 10 standard colours available: Ivory White, Beige, Cement Gray, Sax Blue, Petrol Green, Pistachio, Orange, Red, Charcoal and Black.

### Features

Injection moulded one piece shell. Lightweight and extremely durable. Stackable to x 23 - 27 high.

x 10 standard colours available: Ivory White, Beige, Cement Gray, Sax Blue, Petrol Green, Pistachio, Orange, Red, Charcoal and Black.