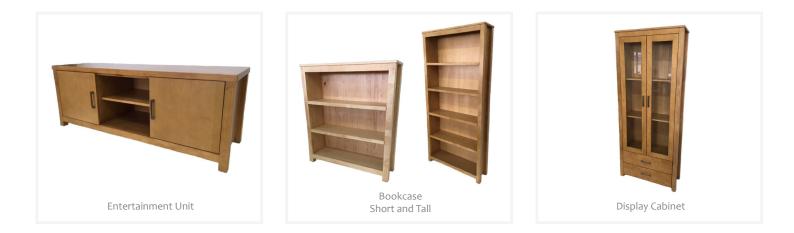

## Spice Series

The Spice casegoods series made of hardwood timber offers a variety of easily intergrated casegood items within the range.

Perfectly suited across a diverse range of interior workspaces, breakout areas, as well as seating areas in the aged care, health care, hospital, and education sectors.

## Dimensions

|                       | L       | W      | Н       |
|-----------------------|---------|--------|---------|
| Entertainment Unit    | 1500 mm | 490 mm | 550 mm  |
| <b>Bookcase Short</b> | 900 mm  | 250 mm | 1000 mm |
| Bookcase Tall         | 900 mm  | 250 mm | 1900 mm |
| Display Cabinet       | 800 mm  | 300 mm | 2000 mm |