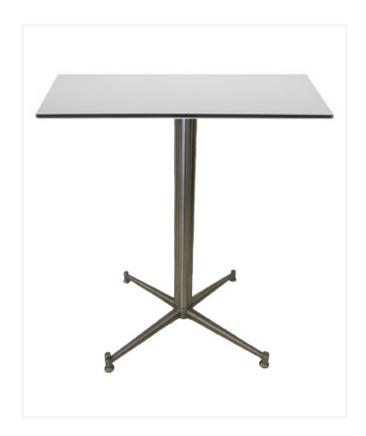

## Spider Series

The Spider Series is an extremely durable and versatile table range suitable for indoor and outdoor use. Featuring a stainless steel cast base with single point levelling adjustment.

Perfectly suited across a diverse range of interior workspaces, breakout areas, as well as seating areas in the public, aged care, health care, hospital, and education sectors.

## **Options**

Top size and finish to specification.

Base available in single or twin base.

Top available in laminate, melamine, compact laminate, isotop and solid timber.

## **Dimensions**

Single Base -

Base Height 730 mm

Base Size 680 x 680 mm

Suitable Top Size Up to 800 x 800 mm

Twin Base -

Base Height

Base Size