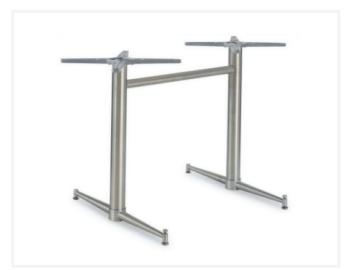

## **Options**

Top size and finish to specification.

Base available in single or twin base.

Top available in laminate, melamine, compact laminate, isotop and solid timber.

## **Dimensions**

Single Base -

Base Height 730 mm

Base Size 680 x 680 mm

Suitable Top Size Up to 800 x 800 mm

Twin Base -

Base Height

Base Size

730 mm

680 x 900 mm

Suitable Top Size Up to 1200 x 800 mm