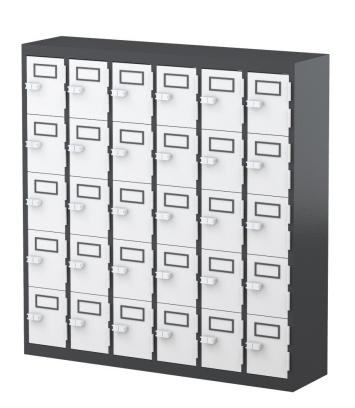

LK30T

LK6oT

## **Features**

Flush mounted doors with a 180 ° door opening capacity.

Name holder for quick identification.

Two sizes available, capacity available in 30 cells and 60 cells.

Option of power intergration to act as a charging station.

## **Dimensions**

|       | W      | Н       | D      |
|-------|--------|---------|--------|
| LK3oT | 900 mm | 940 mm  | 225 mm |
| LK6oT | 900 mm | 1830 mm | 225 mm |