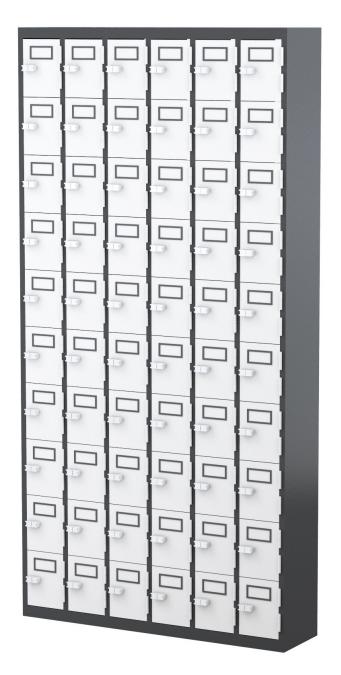

LK30T

LK6oT

## **Features**

Flush mounted doors with a 180 ° door opening capacity.

Name holder for quick identification.

Two sizes available, capacity available in 30 cells and 60 cells.

Option of power intergration to act as a charging station.

## **Dimensions**

|       | W      | Н       | D      |
|-------|--------|---------|--------|
| LK3oT | 900 mm | 940 mm  | 225 mm |
| LK6oT | 900 mm | 1830 mm | 225 mm |