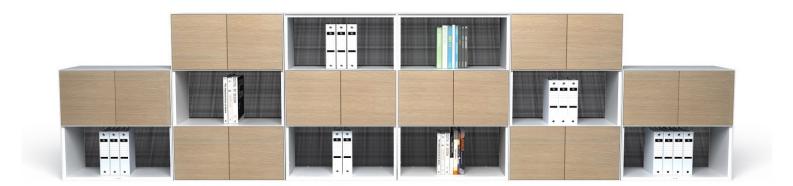

### Models

Short model available with 2 x tiers.

Tall model available with 3 x tiers.

Customise to you needs by creating open shelf layouts or hide items away with closed doors, this range offers endless opportunity to creat your personalised storage unit.

#### Doors:

Standard in Natural Beech laminate board.

Custom laminate colours include x 11 other finishes.

Laminex and Polytec board also available, minimum order quantities may apply.