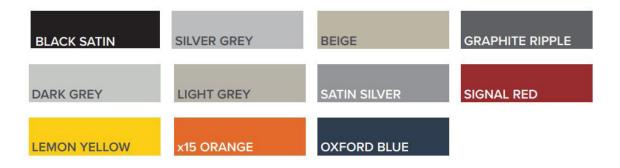

### Body:

Standard in white powdercoat.

Custom powder coat colours included x 11 available colours.

Dulux colours available to specification, minimum order quantities may apply.