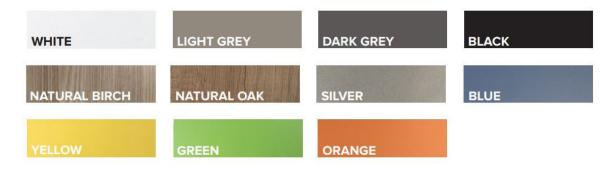

### Body:

Standard in white powdercoat.

Custom powder coat colours included x 11 available colours.

Dulux colours available to specification, minimum order quantities may apply.

#### Doors:

Standard in Natural Beech laminate board.

Custom laminate colours include x 11 other finishes.

Laminex and Polytec board also available, minimum order quantities may apply.

#### **Back Panels:**

Standard in black perforated steel.

Also available in laminate board, powdercoated steel, acoustic panels or pinboards.