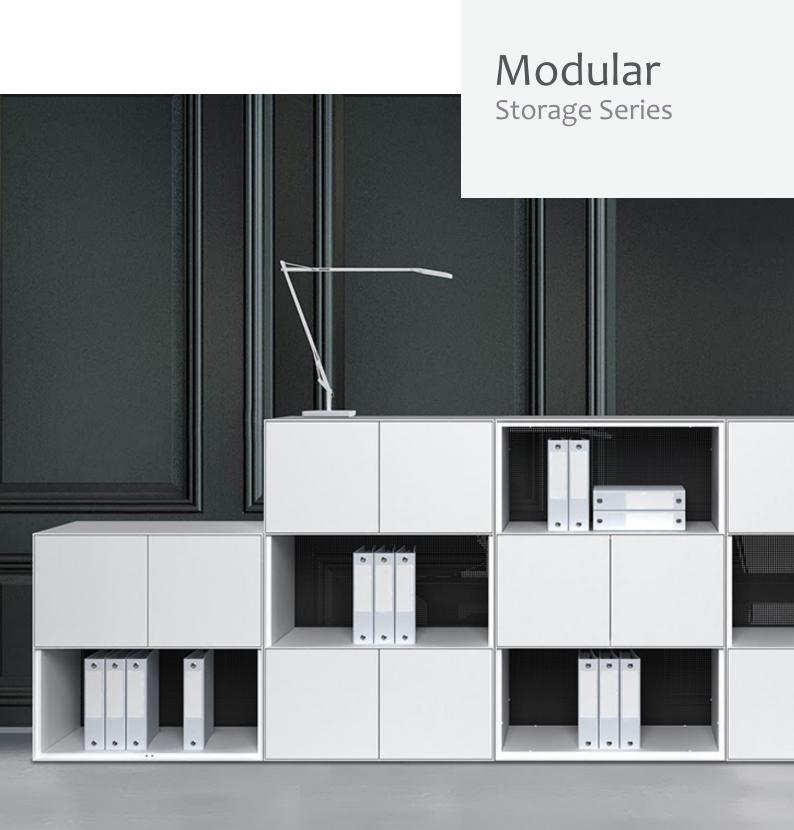

# Modular Storage Series

The Modular Storage Series features a 5mm thin profile and offers customisable designs with interchangeable doors and back panels to suit your personalised storage needs.

Perfectly suited across a diverse range of interior workspaces in the commercial, government, aged care, health care, hospital, government and education sectors.

### **Features**

Sleek 5 mm profile with double layered steel construction.

High quality powder coated finish.

Push to open doors.

Interchangeable back panels and doors.

Adjustable levelling feet.

### Models

Short model available with 2 x tiers.

Tall model available with 3 x tiers.

Customise to you needs by creating open shelf layouts or hide items away with closed doors, this range offers endless opportunity to creat your personalised storage unit.