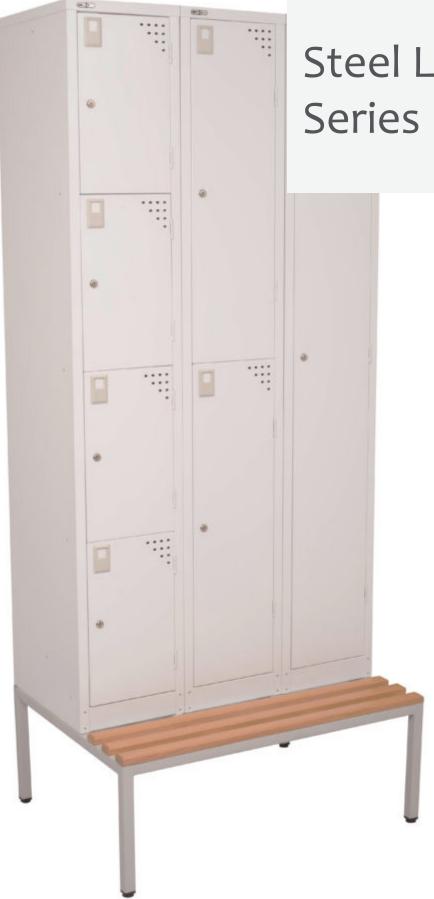

### Steel Student Lockers

The Steel Locker Series II is extremely durable with riveted construction and offers a diverse range of personal storage options.

Perfectly suited across a diverse range of interior workspaces in the commercial, aged care, health care, hospital and education sectors.

#### **Features**

Vented doors for ventilation.

10 Years Warranty.

# **Options**

Available in 305 mm and 380 mm wide.

305 mm models available in colours White China or Silver Grey.

380 mm models available in colours Silver Grey Only.

Accessories available include Sloping top, steel framed locker stand, seat and stand or bench seat.