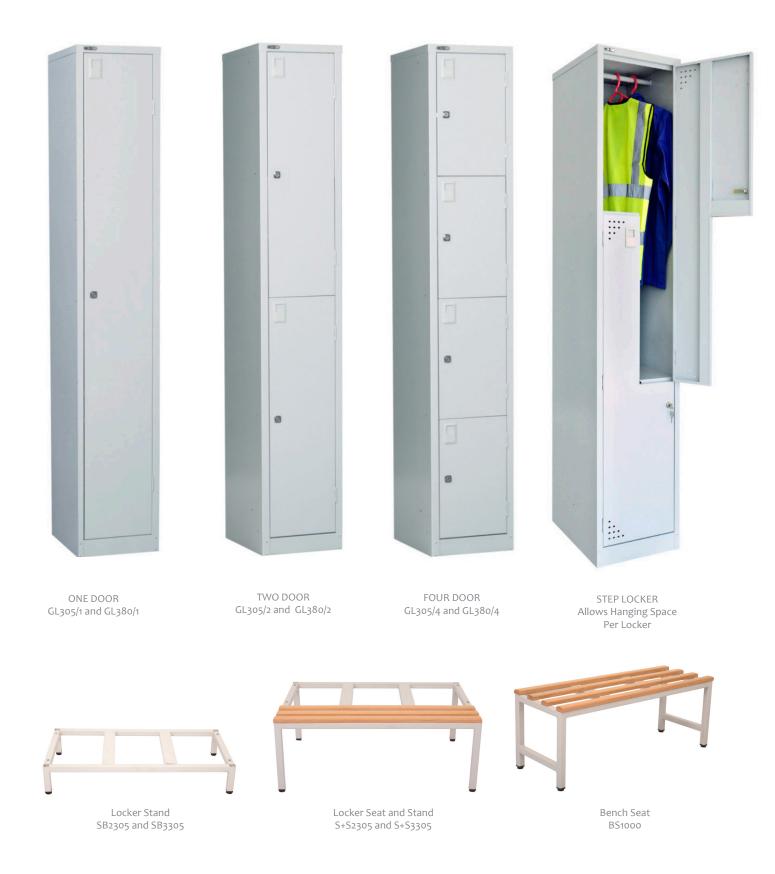

# **Options**

Available in 305 mm and 380 mm wide.

305 mm models available in colours White China or Silver Grey.

380 mm models available in colours Silver Grey Only.

Accessories available include Sloping top, steel framed locker stand, seat and stand or bench seat.

## **Dimensions**

|                     | * *     |        |         |
|---------------------|---------|--------|---------|
| Lockers:            |         |        |         |
| GL305/1             | 305 mm  | 455 mm | 1830 mm |
| GL380/1             | 380 mm  | 455 mm | 1830 mm |
| GL305/2             | 305 mm  | 455 mm | 1830 mm |
| GL380/2             | 380 mm  | 455 mm | 1830 mm |
| GL305/4             | 305 mm  | 455 mm | 1830 mm |
| GL380/4             | 380 mm  | 455 mm | 1830 mm |
| Step Locker         | 380 mm  | 455 mm | 1830 mm |
|                     |         |        |         |
| Accessories:        |         |        |         |
| SB2305 (2 Lockers)  | 610 mm  | 455 mm | 150 mm  |
| SB3305 (3 Lockers)  | 915 mm  | 455 mm | 150 mm  |
| S+S2305 (2 Lockers) | 610 mm  | 700 mm | 350 mm  |
| S+S3305 (3 Lockers) | 915 mm  | 700 mm | 350 mm  |
| BS1000              | 1000 mm | 360 mm | 400 mm  |
| G12830 (1 Locker)   | 305 mm  | 455 mm | 270 mm  |
| G32830 (3 Lockers)  | 915 mm  | 455 mm | 270 mm  |
|                     |         |        |         |