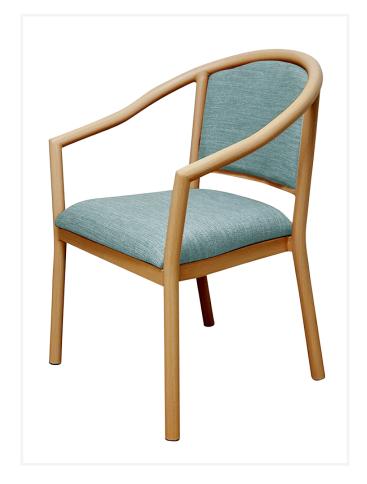

## Stella

The Stella Armchair is part of an extensive range of aluminium framed series of chairs featuring a stackable round aluminium frame.

Perfectly suited across a diverse range of interior workspaces, breakout and seating areas in the public, aged care, health care, hospital and education sectors.

## **Options**

Aluminium frame with wood look or powdercoated frame, minimum order quantities and additional charges may apply.

Upholstered to specification.