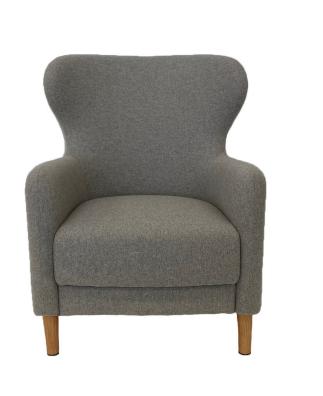

## Studio

The Studio is a modern shaped chair featuring a cold cured foam shell with stitching detailing following the curvatures of the chair, fixed seat cushion, winged style back and metal timber look legs.

### Options

Metal legs with timber look finish or powdercoated to specification.

Upholstered to specification.

#### Product Code: H-5113

| Height | 950 mm | Seat Height | 440 mm | Arm Height | 600 mm |
|--------|--------|-------------|--------|------------|--------|
| Width  | 720 mm | Seat Width  | 510 mm |            |        |
| Depth  | 710 mm | Seat Depth  | 535 mm |            |        |