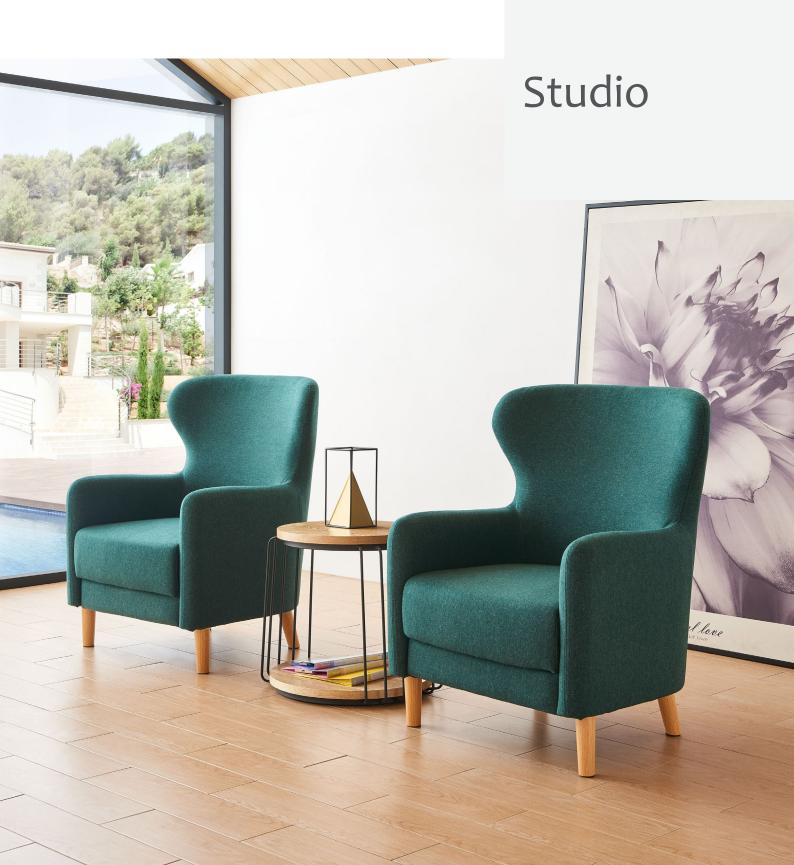

## Studio

The Studio is a modern shaped chair featuring a cold cured foam shell with stitching detailing following the curvatures of the chair, fixed seat cushion, winged style back and metal timber look legs.

Perfectly suited across a diverse range of interior workspaces, breakout and seating areas in the public, aged care, health care, hospital and education sectors.

### Options

Metal legs with timber look finish or powdercoated to specification.

Upholstered to specification.