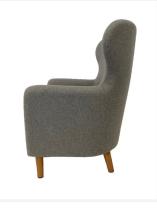

## Studio

The Studio is a modern shaped chair featuring a cold cured foam shell with stitching detailing following the curvatures of the chair, fixed seat cushion, winged style back and metal timber look legs.

#### Product Code: H-5113

| Height | 950 mm | Seat Height | 440 mm | Arm Height | 600 mm |
|--------|--------|-------------|--------|------------|--------|
| Width  | 720 mm | Seat Width  | 510 mm |            |        |
| Depth  | 710 mm | Seat Depth  | 535 mm |            |        |