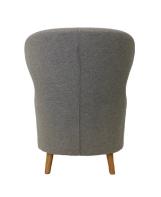

## Studio

The Studio is a modern shaped chair featuring a cold cured foam shell with stitching detailing following the curvatures of the chair, fixed seat cushion, winged style back and metal timber look legs.

#### Product Code: H-5113

| Height | 950 mm | Seat Height | 440 mm | Arm Height | 600 mm |
|--------|--------|-------------|--------|------------|--------|
| Width  | 720 mm | Seat Width  | 510 mm |            |        |
| Depth  | 710 mm | Seat Depth  | 535 mm |            |        |