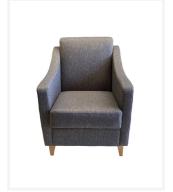

## Surrey

The Surrey Series is a collection of modern upholstered chairs featuring a removable seat cushion, timber legs, non marking floor glides and high back cushion for added comfort.

Perfectly suited across a diverse range of interior workspaces, breakout and seating areas in the public, aged care, health care, hospital and education sectors.

## **Options**

Upholstered and stained to specification.

Lounge models available as medium or high back.

Sofa models available as 2 seater, 2.5 seater and 3 seater.

## **Dimensions**

Lounge

Height 850/980 mm Seat Height 490 mm Arm Height 630 - 675 mm Width 700 mm Seat Width 520 mm

**Seat Depth** 

Sofa

Depth

 Height
 980 mm
 Seat Height
 490 mm
 Arm Height
 630-675 mm

 Width
 1250/1470/1730 mm
 Seat Width
 1040/1300/1560 mm