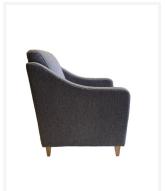

## Surrey

The Surrey Series is a collection of modern upholstered chairs featuring a removable seat cushion, timber legs, non marking floor glides and high back cushion for added comfort.

Perfectly suited across a diverse range of interior workspaces, breakout and seating areas in the public, aged care, health care, hospital and education sectors.

## **Options**

Upholstered and stained to specification.

Lounge models available as medium or high back.

Sofa models available as 2 seater, 2.5 seater and 3 seater.

## **Dimensions**

Lounge

Height 850/980 mm Seat Height 490 mm Arm Height 630 - 675 mm Width 700 mm Seat Width 520 mm

**Seat Depth** 

Sofa

Depth

 Height
 980 mm
 Seat Height
 490 mm
 Arm Height
 630-675 mm

 Width
 1250/1470/1730 mm
 Seat Width
 1040/1300/1560 mm