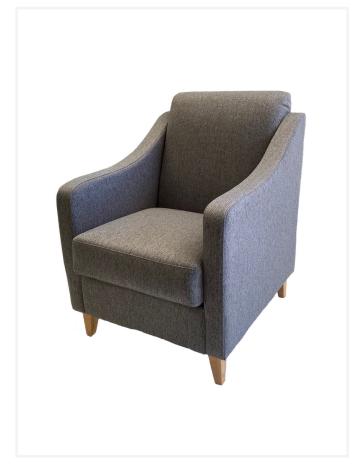

## Surrey

The Surrey Series is a collection of modern upholstered chairs featuring a removable seat cushion, timber legs, non marking floor glides and high back cushion for added comfort.

Perfectly suited across a diverse range of interior workspaces, breakout and seating areas in the public, aged care, health care, hospital and education sectors.

## **Options**

Upholstered and stained to specification.

Lounge models available as medium or high back.

Sofa models available as 2 seater, 2.5 seater and 3 seater.

## **Dimensions**

Lounge

Height 850/980 mm Seat Height 490 mm Arm Height 630 - 675 mm Width 700 mm Seat Width 520 mm

**Seat Depth** 

Sofa

Depth

 Height
 980 mm
 Seat Height
 490 mm
 Arm Height
 630-675 mm

 Width
 1250/1470/1730 mm
 Seat Width
 1040/1300/1560 mm