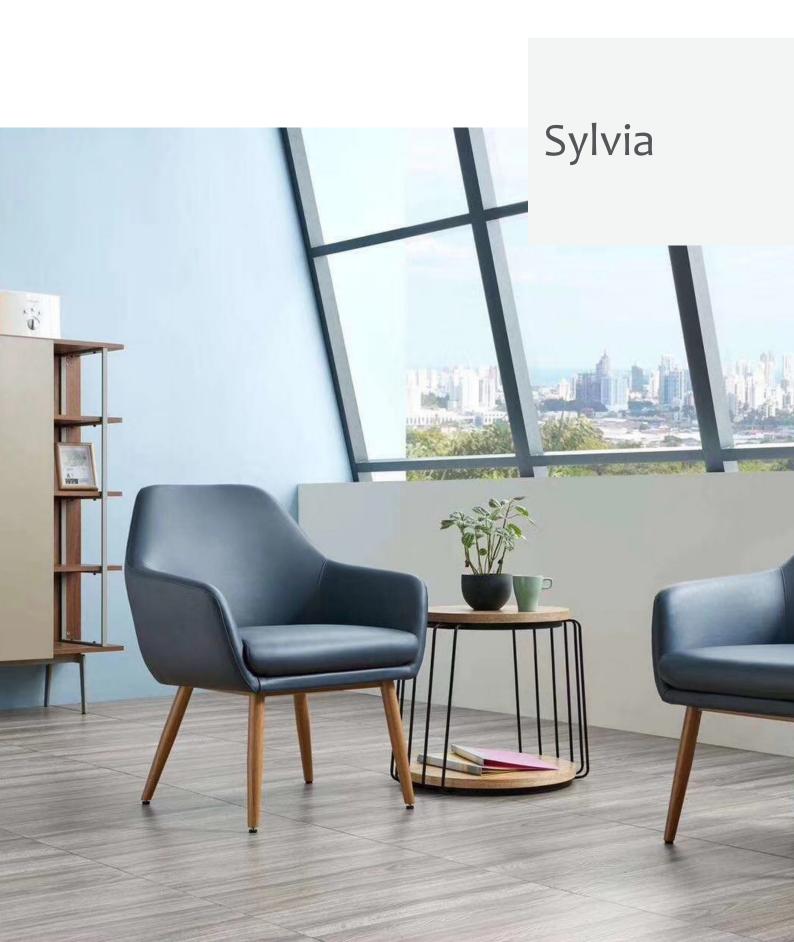

## Sylvia

The Sylvia is a modern and stylish lounge chair suitable for a variety of applications.

Featuring a moulded cold cured foam shell around an internal steel frame, fully upholstered with fixed seat cushion on a metal timber look frame.

Perfectly suited across a diverse range of interior workspaces, breakout and seating areas in the public, aged care, health care, hospital and education sectors.