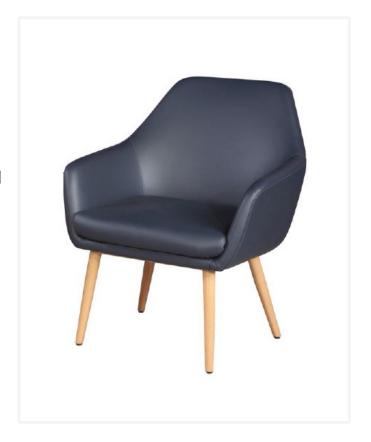

## Sylvia

The Sylvia is a modern and stylish lounge chair suitable for a variety of applications.

Featuring a moulded cold cured foam shell around an internal steel frame, fully upholstered with fixed seat cushion on a metal timber look frame.

## **Options**

Upholstered to specification.

Metal frame with timber look finish or powdercoated to specification. (Minimum order quantity and additional charges may apply.)

## **Dimensions**

Product Code: H-5210

Height 860 mm Width 680 mm Depth 720 mm