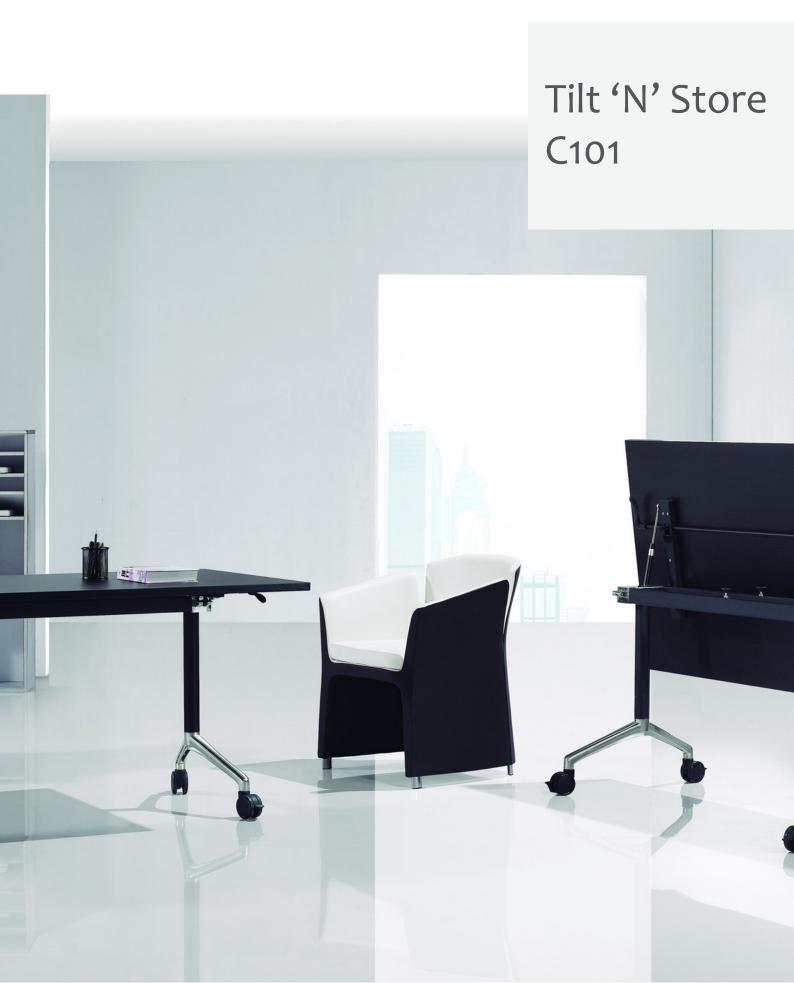

## Tilt 'N' Store C101

The Tilt 'N' Store table is a multi-purpose mobile table suitable for a variety of applications.

Suitable for meeting and conference rooms, education, work desks and activity areas.

The easy flip operation allows for quick and compact storage.

## **Features**

25 mm thick melamine tabletop available in White or Light Beech with matching ABS Edge as standard. Other colours available to upon request, MOQ and additional charges may apply.

Black powdercoated folding base frame with brushed aluminium splayed leg. Suitable for table end seating with splayed inset leg style. Model C81 also suitable.

Lockable castor wheels.

Single click lock release featuring handles at each end for ease of operation and a smooth release mechanism.

Available with linking brackets or metal perforated modesty panel, additional charges apply.