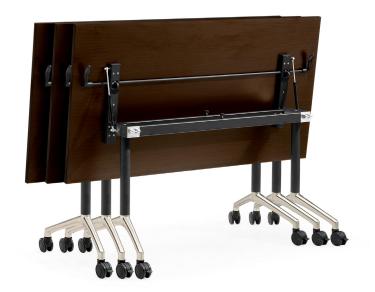

The easy flip operation allows for quick and compact storage.

Lockable castor wheels.

Single click lock release featuring handles at each end for ease of operation and a smooth release mechanism.

Available with linking brackets or metal perforated modesty panel, additional charges apply.