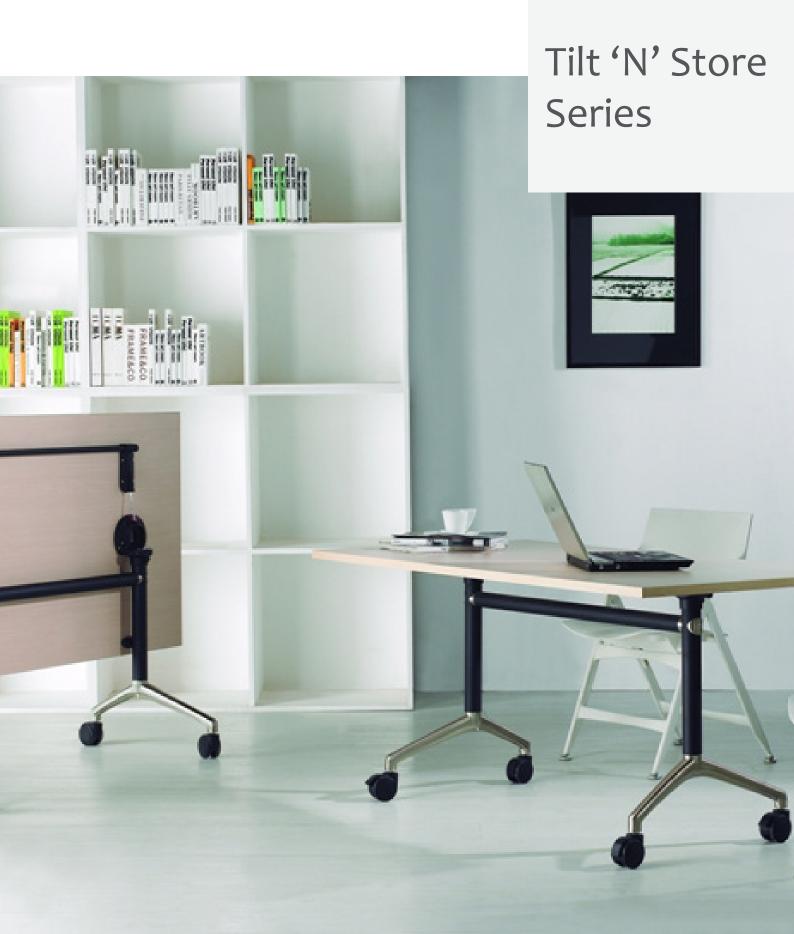

## Tilt 'N' Store C80

The Tilt 'N' Store table is a multi-purpose mobile table suitable for a variety of applications.

Suitable for meeting and conference rooms, education, work desks and activity areas.

The easy flip operation allows for quick and compact storage.

## **Features**

25 mm thick melamine tabletop available in White or Light Beech with matching ABS Edge as standard. Other colours available to upon request, MOQ and additional charges may apply.

Black powdercoated folding base frame with brushed aluminium splayed interlocking leg.

Lockable castor wheels.

Single click lock release.

Available with linking brackets or metal perforated modesty panel, additional charges apply.