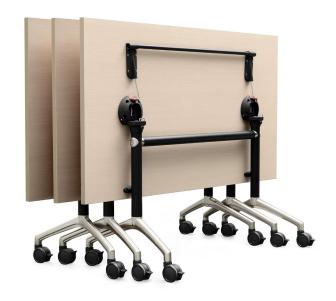

The easy flip operation allows for quick and compact storage.

Lockable castor wheels.

Single click lock release.

Available with linking brackets or metal perforated modesty panel, additional charges apply.