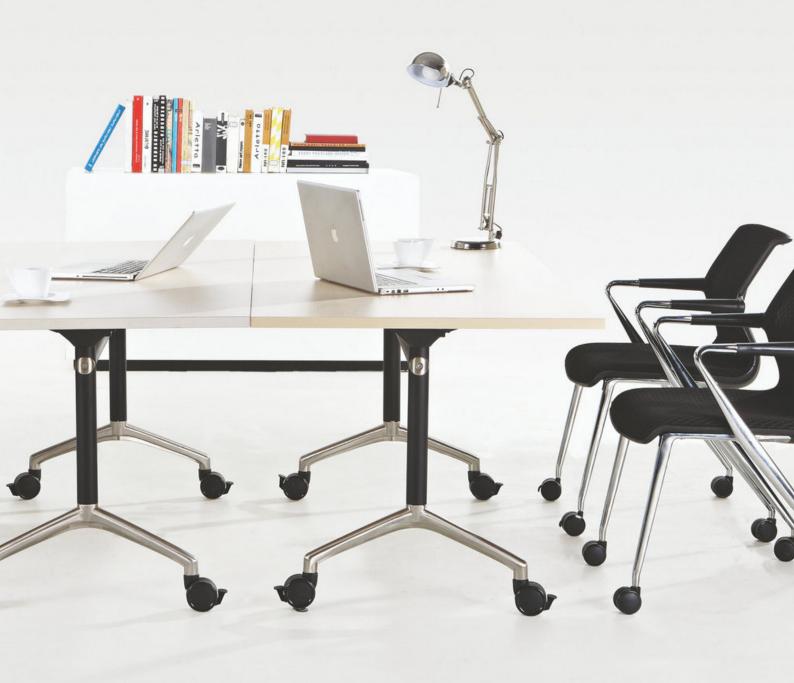

# Tilt 'N' Store C81

The Tilt 'N' Store table is a multi-purpose mobile table suitable for a variety of applications.

Suitable for meeting and conference rooms, education, work desks and activity areas.

The easy flip operation allows for quick and compact storage.

### Features

25 mm thick melamine tabletop available in White or Light Beech with matching ABS Edge as standard. Other colours available to upon request, MOQ and additional charges may apply.

Black powdercoated folding base frame with brushed aluminium splayed interlocking leg.

Lockable castor wheels.

Single click lock release mechanism.

Available with linking brackets or metal perforated modesty panel, additional charges apply.