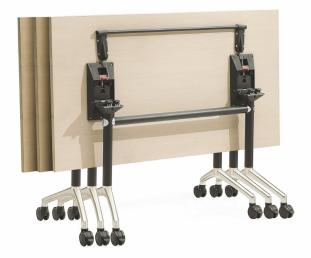

The easy flip operation allows for quick and compact storage.

Lockable castor wheels.

Single click lock release mechanism.

Available with linking brackets or metal perforated modesty panel, additional charges apply.