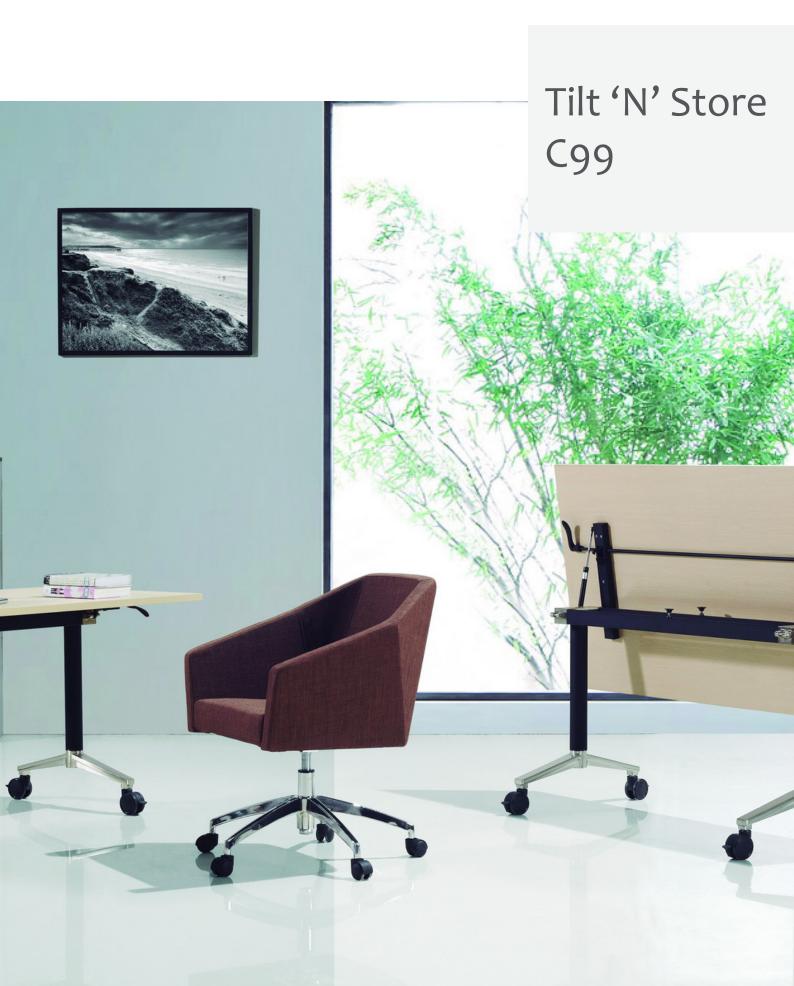

## Tilt 'N' Store C99

The Tilt 'N' Store table is a multi-purpose mobile table suitable for a variety of applications.

Suitable for meeting and conference rooms, education, work desks and activity areas.

The easy flip operation allows for quick and compact storage.

## **Features**

25 mm thick melamine tabletop available in White or Light Beech with matching ABS Edge as standard. Other colours available to upon request, MOQ and additional charges may apply.

Black powdercoated folding base frame with brushed aluminium straight leg, suited for tops up to 1000 mm in depth to allow for stacking. Not suited for seating at table end due to straight leg, see model C81 or C101.

Lockable castor wheels.

Single click lock release featuring handles at each end for ease of operation and a smooth release mechanism.