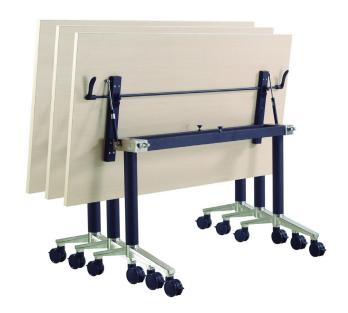

## Tilt 'N' Store C99

The Tilt 'N' Store table is a multi-purpose mobile table suitable for a variety of applications.

Suitable for meeting and conference rooms, education, work desks and activity areas.

The easy flip operation allows for quick and compact storage.

## **Features**

25 mm thick melamine tabletop available in White or Light Beech with matching ABS Edge as standard. Other colours available to upon request, MOQ and additional charges may apply.

Black powdercoated folding base frame with brushed aluminium straight leg, suited for tops up to 1000 mm in depth to allow for stacking. Not suited for seating at table end due to straight leg, see model C81 or C101.

Lockable castor wheels.

Single click lock release featuring handles at each end for ease of operation and a smooth release mechanism.