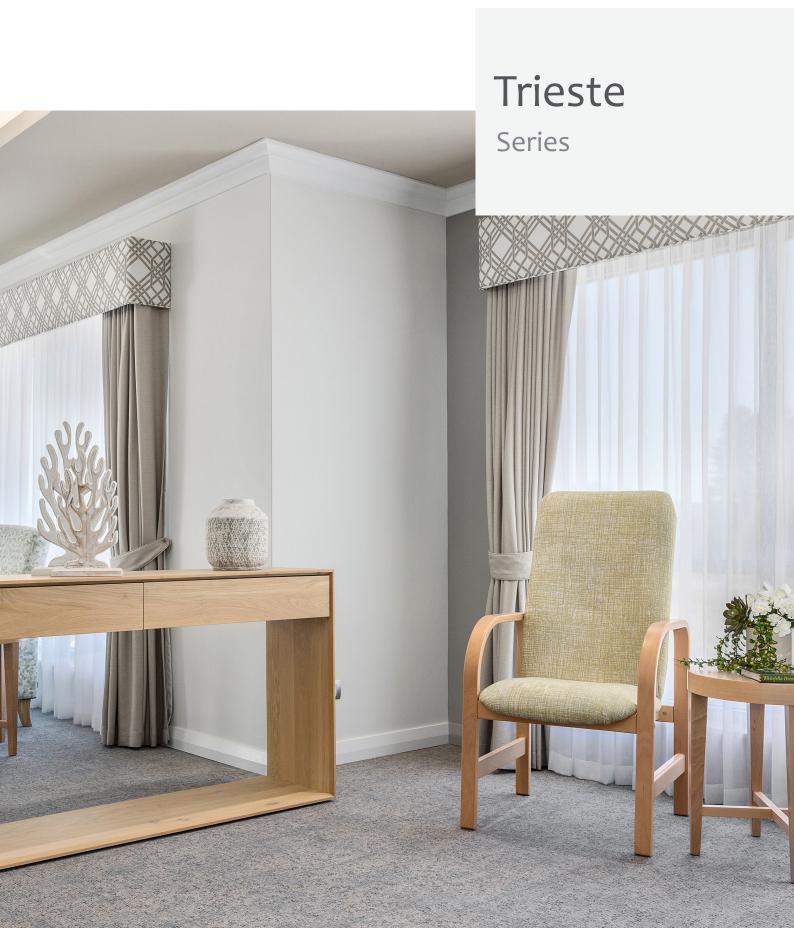

## Trieste

The Trieste chair is an elegant and comfortable day chair, featuring a laminated beech timber frame with an ergonomic upholstered ply shell to provide excellent lumbar support.

Perfectly suited across a diverse range of public seating areas within the aged care, health care and hospital sectors.

## Options

Frame available in hook arm or round arm.

Stained and upholstered to specification.