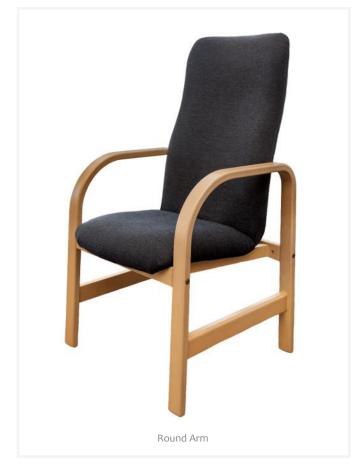

## Options

Frame available in hook arm or round arm.

Stained and upholstered to specification.