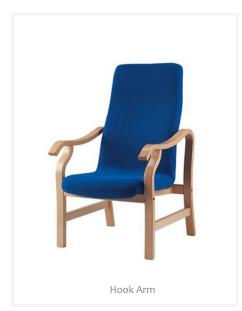

## Options

Frame available in hook arm or round arm.

Stained and upholstered to specification.