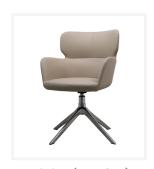

## Models

A208: 4 Leg Base (Black)

A208 - 4: Swivel Base (Chrome) A208 - 4C: Swivel Base (Black) A208 - 5C: Swivel Task (Black)

A208 - 6C : Swivel Task Gas Lift (Black)

## Dimensions

Height 810 mm
Width 750 mm
Depth 750 mm

Seat Height Seat Width Seat Depth

400 mm 620 mm 520 mm

Trinity (A208)

Trinity (A208-4C)

Trinity (A208-5C)

Trinity (A208-6C)