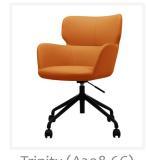

## Models

A208: 4 Leg Base (Black)

A208 - 4: Swivel Base (Chrome) A208 - 4C: Swivel Base (Black) A208 - 5C: Swivel Task (Black)

A208 - 6C : Swivel Task Gas Lift (Black)

## Dimensions

Height 810 mm
Width 750 mm
Depth 750 mm

Seat Height Seat Width Seat Depth

400 mm 620 mm 520 mm

Trinity (A208)

Trinity (A208-4C)

Trinity (A208-5C)

Trinity (A208-6C)