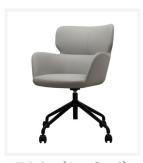

## Models

A208: 4 Leg Base (Black)

A208 - 4: Swivel Base (Chrome) A208 - 4C: Swivel Base (Black) A208 - 5C: Swivel Task (Black)

A208 - 6C : Swivel Task Gas Lift (Black)

## Dimensions

Height 810 mm
Width 750 mm
Depth 750 mm

Seat Height Seat Width Seat Depth

400 mm 620 mm 520 mm

Trinity (A208)

Trinity (A208-4C)

Trinity (A208-5C)

Trinity (A208-6C)