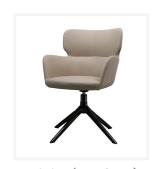

## Models

A208: 4 Leg Base (Black)

A208 - 4: Swivel Base (Chrome) A208 - 4C: Swivel Base (Black) A208 - 5C: Swivel Task (Black)

A208 - 6C : Swivel Task Gas Lift (Black)

## Dimensions

Height 810 mm
Width 750 mm
Depth 750 mm

Seat Height Seat Width Seat Depth

400 mm 620 mm 520 mm

Trinity (A208)

Trinity (A208-4C)

Trinity (A208-5C)

Trinity (A208-6C)