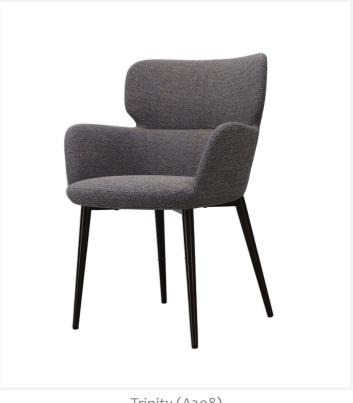

## **Trinity Series**

The Trinity Series is a stylish and modern range featuring a one piece moulded cold cured foam around metal frame with a variety of base styles available suitable for most applications.

## Models

A208: 4 Leg Base (Black)

A208 - 4: Swivel Base (Chrome) A208 - 4C: Swivel Base (Black) A208 - 5C: Swivel Task (Black)

A208 - 6C : Swivel Task Gas Lift (Black)

## Dimensions

Height 810 mm
Width 750 mm
Depth 750 mm

Seat Height Seat Width Seat Depth

400 mm 620 mm 520 mm

Trinity (A208)

Trinity (A208-4C)

Trinity (A208-5C)

Trinity (A208-6C)