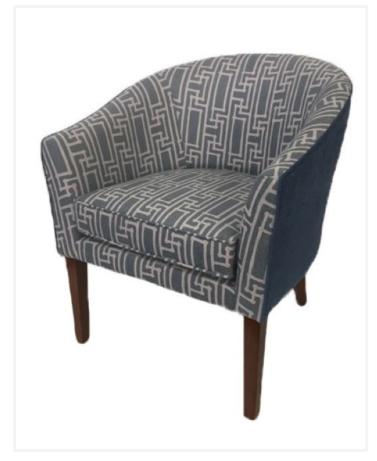

## Vittoria Tub

The Vittoria tub chair is a modern and stylish seating option featuring a rounded barrel back, removable seat cushion and piping detail.

Perfectly suited across a diverse range of interior workspaces, breakout and seating areas in the public, aged care, health care, hospital and education sectors.

## Options

Upholstered to specification.

Hardwood timber legs stained to specification.

Optional piping detail.