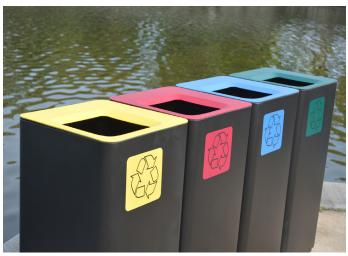

## Waste Bins

Extremely durable 68 Litre capacity bins suitable for paper, recycling and landfill waste featuring boldly colour lids to quickly determine the correct disposal.

Perfectly suited across a diverse range of interior workspaces in the commercial, government, aged care, health care, hospital, government and education sectors.

## Models

Yellow - PPE Disposal or Mixed Recycling Green - Organic Food Waste Blue - Paper/ Cardboard Recycling Red - General Waste