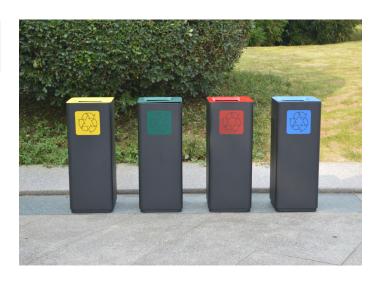

## Waste Bins

Extremely durable 68 Litre capacity bins suitable for paper, recycling and landfill waste featuring boldly colour lids to quickly determine the correct disposal.

Perfectly suited across a diverse range of interior workspaces in the commercial, government, aged care, health care, hospital, government and education sectors.

## Models

Yellow - PPE Disposal or Mixed Recycling Green - Organic Food Waste Blue - Paper/ Cardboard Recycling Red - General Waste