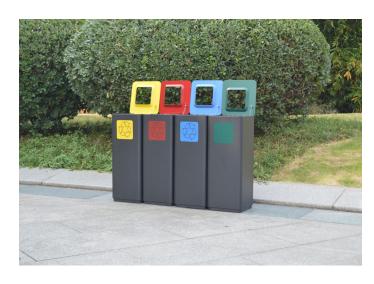

## Waste Bins

Extremely durable 68 Litre capacity bins suitable for paper, recycling and landfill waste featuring boldly colour lids to quickly determine the correct disposal.

Perfectly suited across a diverse range of interior workspaces in the commercial, government, aged care, health care, hospital, government and education sectors.

## Models

Yellow - PPE Disposal or Mixed Recycling Green - Organic Food Waste Blue - Paper/ Cardboard Recycling Red - General Waste