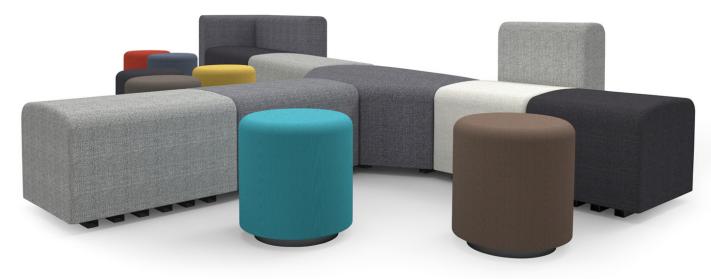

## Wedge Series

The Wedge series is a sophisticated design that features organic shaped lounge pieces that fit together to allow endless configurations for any space.

Perfectly suited across a diverse range of interior work spaces, public seating areas, breakout areas and education sectors.

## Dimensions

|                | W           | D      | Н      |
|----------------|-------------|--------|--------|
| Wedge H-5135-A | 1360 mm     | 700 mm | 750 mm |
| Wedge H-5135-B | 1200 mm     | 500 mm | 420 mm |
| Wedge H-5135-C | 1200 mm     | 800 mm | 420 mm |
| Wedge H-5135-D | 500 mm      | 500 mm | 420 mm |
| Wedge H-5135-E | 500 mm      | 700 mm | 750 mm |
| Round Ottoman  | 420 mm Diam | -      | 430 mm |