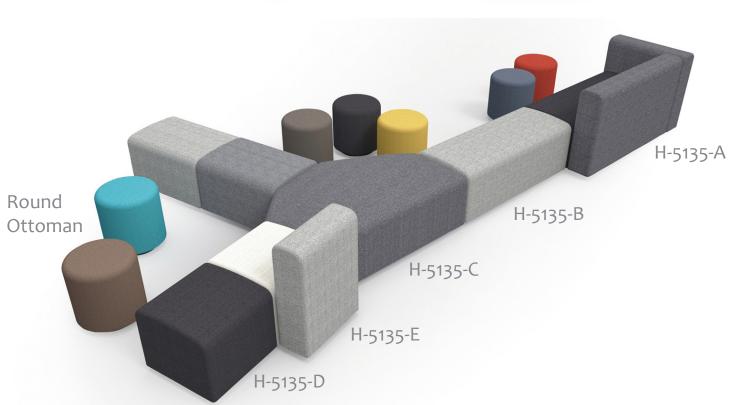

## Wedge Series

The Wedge series is a sophisticated design that features organic shaped lounge pieces that fit together to allow endless configurations for any space.

Perfectly suited across a diverse range of interior work spaces, public seating areas, breakout areas and education sectors.

## Dimensions

|                | W           | D      | Н      |
|----------------|-------------|--------|--------|
| Wedge H-5135-A | 1360 mm     | 700 mm | 750 mm |
| Wedge H-5135-B | 1200 mm     | 500 mm | 420 mm |
| Wedge H-5135-C | 1200 mm     | 800 mm | 420 mm |
| Wedge H-5135-D | 500 mm      | 500 mm | 420 mm |
| Wedge H-5135-E | 500 mm      | 700 mm | 750 mm |
| Round Ottoman  | 420 mm Diam | -      | 430 mm |