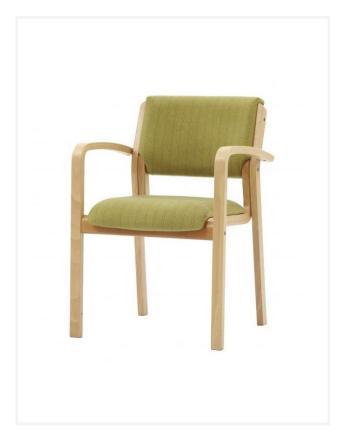

## Zeta Armchair

The Zeta Series is extremely versatile featuring a bent laminated ply wood frame upholstered back and seat and clear lacquer finish.

Perfectly suited across a diverse range of interior workspaces, public seating areas, aged care seating areas, health care seating areas, breakout areas and education sectors.

## Dimensions

| Height | 820 mm | Seat Height       | 480 mm | Arm Height | 660 mm |
|--------|--------|-------------------|--------|------------|--------|
| Width  | 565 mm | Seat Width        | 420 mm |            |        |
| Depth  | 570 mm | <b>Seat Depth</b> | 430 mm |            |        |