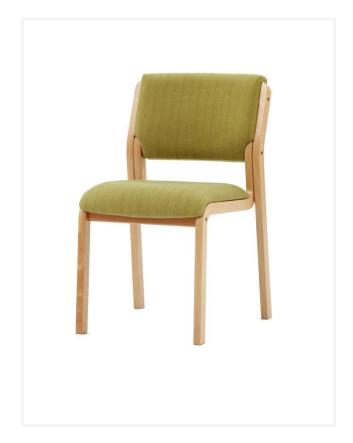

#### Zeta Side

The Zeta Series is extremely versatile featuring a bent laminated ply wood frame upholstered back and seat and clear lacquer finish.

Perfectly suited across a diverse range of interior workspaces, public seating areas, aged care seating areas, health care seating areas, breakout areas and education sectors.

#### **Dimensions**

| Height | 820 mm | Seat Height       | 480 mm |
|--------|--------|-------------------|--------|
| Width  | 570 mm | <b>Seat Width</b> | 420 mm |
| Depth  | 570 mm | Seat Depth        | 430 mm |