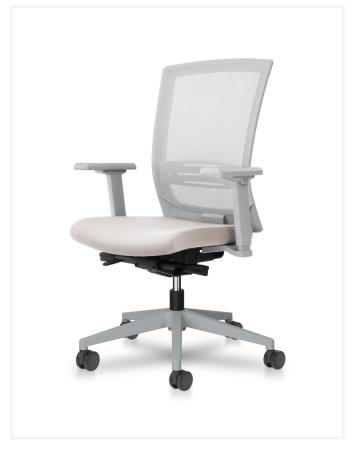

## Swift

The Swift task chair is an executive mesh chair with lumbar support suitable for any office environment.

Perfectly suited across a diverse range of interior work spaces in the commercial, aged care, health care, hospital and education sectors.

Frame available in Black or Off-White.

Gas lift height adjustment.

Synchro locking mechanism.

2 Lever Action (Seat height, Back Tilt).

Adjustable lumbar support.

Adjustable seat depth.

Adjustble arms.

Drafting model available upon request.