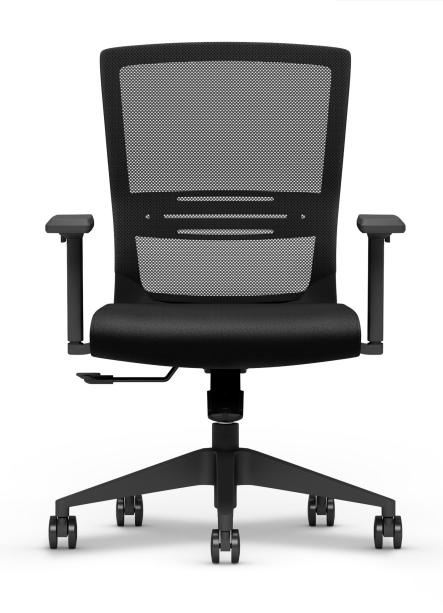

## Swift

The Swift task chair is an executive mesh chair with lumbar support suitable for any office environment.

Perfectly suited across a diverse range of interior work spaces in the commercial, aged care, health care, hospital and education sectors.

Frame available in Black or Off-White.

Gas lift height adjustment.

Synchro locking mechanism.

2 Lever Action (Seat height, Back Tilt).

Adjustable lumbar support.

Adjustable seat depth.

Adjustble arms.

Drafting model available upon request.