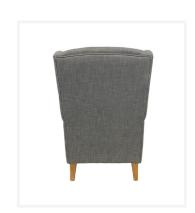

## Bristol

The Bristol Lounge is a traditional styled lounge chair featuring a winged style back rest, rolled armrest, piping detail, removable and reversible seat cushion wish cushion securing clips.

Perfectly suited across a diverse range of interior workspaces, breakout and seating areas in the public, aged care, health care, hospital and education sectors.

## **Options**

Upholstered to specification.

Timber legs stained to specification, Available with Cabriole or Tapered legs.

Model available as a 2 seater, 2.5 seater and 3 seater upon request.