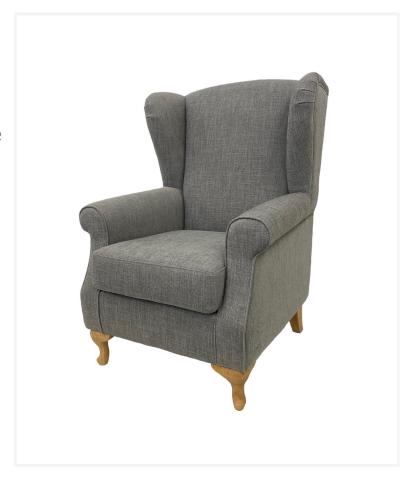

## Bristol

The Bristol Lounge is a traditional styled lounge chair featuring a winged style back rest, rolled armrest, piping detail, removable and reversible seat cushion wish cushion securing clips.

Perfectly suited across a diverse range of interior workspaces, breakout and seating areas in the public, aged care, health care, hospital and education sectors.

## **Options**

Upholstered to specification.

Timber legs stained to specification, Available with Cabriole or Tapered legs.

Model available as a 2 seater, 2.5 seater and 3 seater upon request.

## **Dimensions**

Height 1030 mm Width 780 mm Depth 760 mm

Seat Height490 mmSeat Width490 mmSeat Depth520 mm