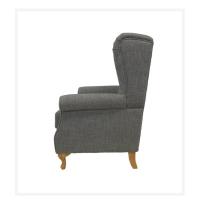

## Bristol

The Bristol Lounge is a traditional styled lounge chair featuring a winged style back rest, rolled armrest, piping detail, removable and reversible seat cushion wish cushion securing clips.

Perfectly suited across a diverse range of interior workspaces, breakout and seating areas in the public, aged care, health care, hospital and education sectors.

## **Options**

Upholstered to specification.

Timber legs stained to specification, Available with Cabriole or Tapered legs.

Model available as a 2 seater, 2.5 seater and 3 seater upon request.